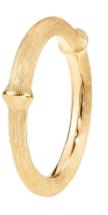

### NATURE COLLECTION

NATURE EARRING PENDANT SINGLE, in gold

NATURE CREOL EARRINGS LARGE, in gold

NATURE BANGLE PAVÉ, in gold and diamonds pave

NATURE BANGLE, in gold and serpentine

NATURE RING III, in gold

OLE LYNGGAARD

NATURE RING I, in gold

NATURE RING I, in rose gold

NATURE RING WITH PENDANT, in gold and rose gold

NATURE EARRINGS SMALL WITH CLIP, in gold