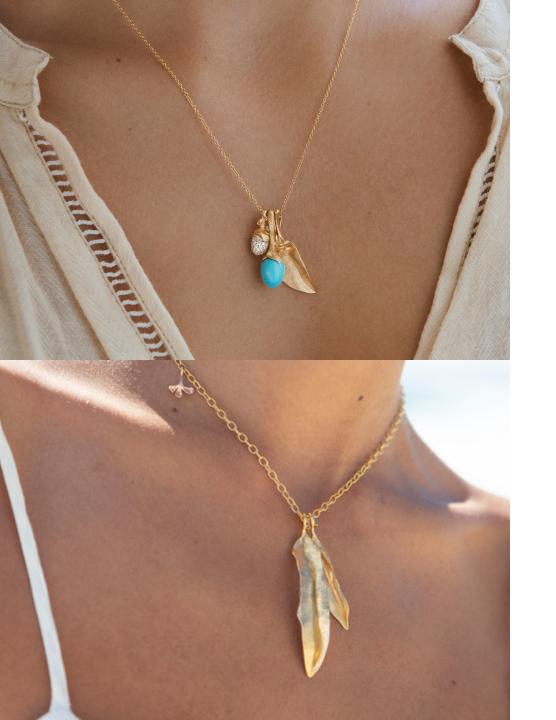

# LEAVES COLLECTION

OLE LYNGGAARD

LEAVES PENDANT 3CM, in gold

LEAVES PENDANT 4,5CM, in gold

LEAVES PENDANT 6,5CM, in gold

LEAVES CREOL EARRINGS LARGE, in gold

LEAVES CREOL EARRINGS LARGE, in gold and diamonds

LEAVES RING PAVÉ MEDIUM, in gold and diamonds