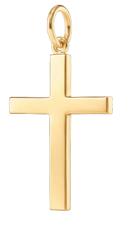

#### TIMELESS COLLECTION

DESIGN COLLIERS, with gold

BEAD COLLIER 90 CM, with mixed stones

HEART CLASP, in gold

CROSS PENDANT, in gold