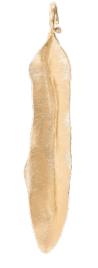

# LEAVES COLLECTION

OLE LYNGGAARD

LEAVES PENDANT 3CM, in gold

LEAVES PENDANT 4,5CM, in gold

LEAVES PENDANT 6,5CM, in gold

LEAVES CREOL EARRINGS LARGE, in gold

LEAVES CREOL EARRINGS LARGE, in gold and diamonds