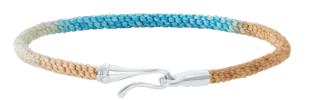

#### LIFE COLLECTION

LIFE BRACELET, in white gold and nylon,
Cornflower colour

LIFE BRACELET, in white gold and nylon, Berry colour