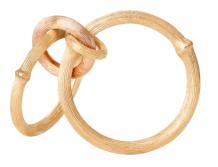

### LOVE COLLECTION

TWISTED LOVE BANDS EARRINGS, in gold and diamonds

LOVE BRACELET HEAVY 18CM, in gold and rose gold

LOVE BRACELET SMALL, in gold and rose gold