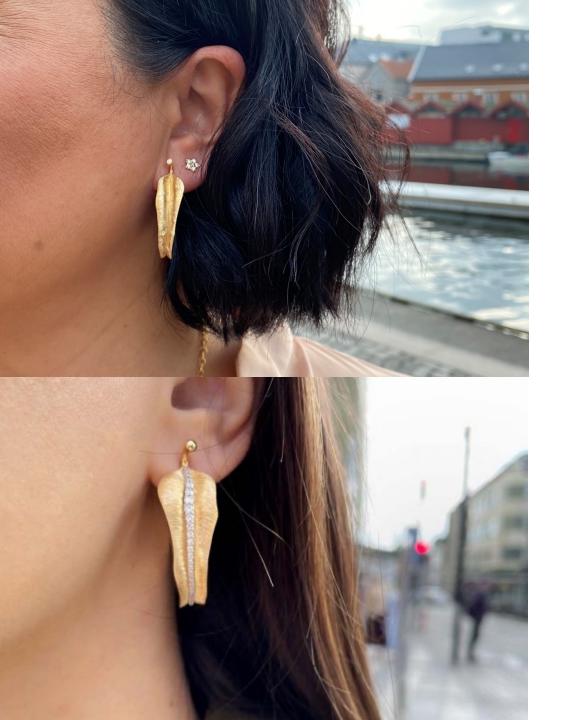

# LEAVES COLLECTION

OLE LYNGGAARD

LEAVES PENDANT 3CM, in gold

LEAVES PENDANT 4,5CM, in gold

LEAVES PENDANT 6,5CM, in gold

LEAVES CREOL EARRINGS LARGE, in gold

LEAVES CREOL EARRINGS LARGE, in gold and diamonds