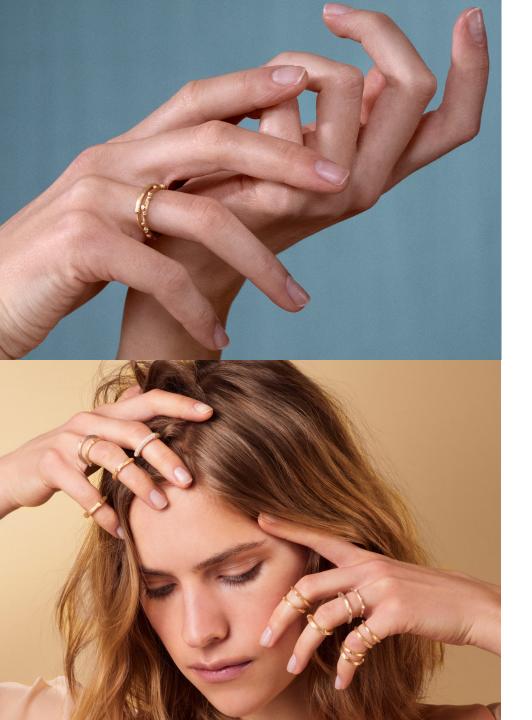

### NATURE COLLECTION

NATURE EARRING PENDANT SINGLE, in gold

NATURE CREOL EARRINGS LARGE, in gold

NATURE BANGLE PAVÉ, in gold and diamonds pave

NATURE BANGLE, in gold and serpentine

NATURE RING III, in gold

OLE LYNGGAARD

NATURE RING I, in gold

NATURE RING I, in rose gold

NATURE RING WITH PENDANT, in gold and rose gold

NATURE EARRINGS SMALL WITH CLIP, in gold