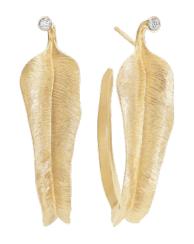

# LEAVES COLLECTION

OLE LYNGGAARD

LEAVES PENDANT 3CM, in gold

LEAVES PENDANT 4,5CM, in gold

LEAVES PENDANT 6,5CM, in gold

LEAVES CREOL EARRINGS LARGE, in gold

LEAVES CREOL EARRINGS LARGE, in gold and diamonds