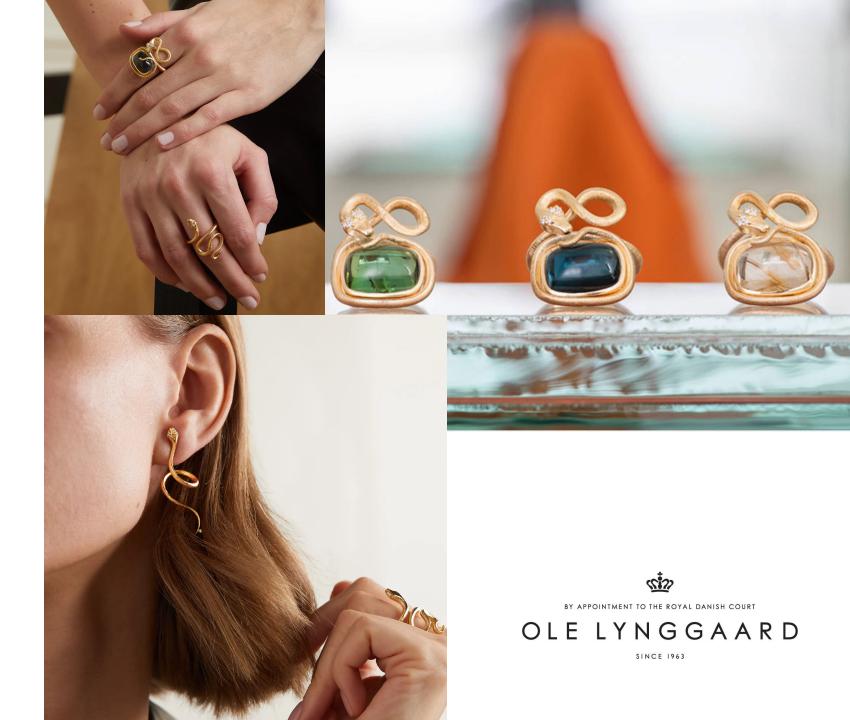

#### SNAKES COLLECTION

SNAKES RING MEDIUM, in gold and diamonds

SNAKES RING PETITE, in gold, malachite and diamonds

SNAKES EARRING, in gold and diamonds

SNAKES RING, in gold, turquoise and diamonds

SNAKES EAR CLIMBER, in gold and diamonds

SNAKES MEDUSA RING, in gold and diamonds

SNAKES BANGLE BRACELET MINI, in gold