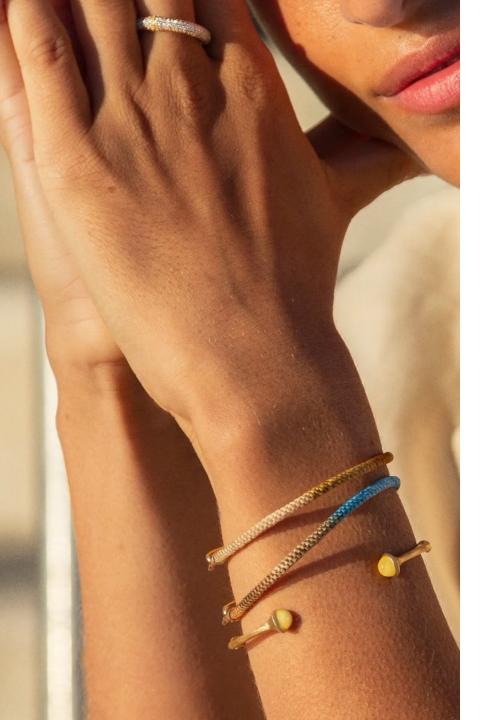

#### LIFE COLLECTION

LIFE BRACELET, in white gold and nylon,
Cornflower colour

LIFE BRACELET, in white gold and nylon, Berry colour