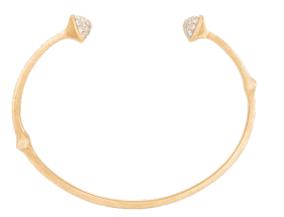

#### BOHO COLLECTION

BOHO BANGLE 15-16CM, in gold and diamonds

BOHO EARCLIP LARGE, in gold with opal and diamonds

BOHO RING, in gold and diamonds

BOHO RING SMALL, in gold, rutile quartz and diamonds

BOHO RING DOUBLE, in gold, turquoise, opal and diamonds