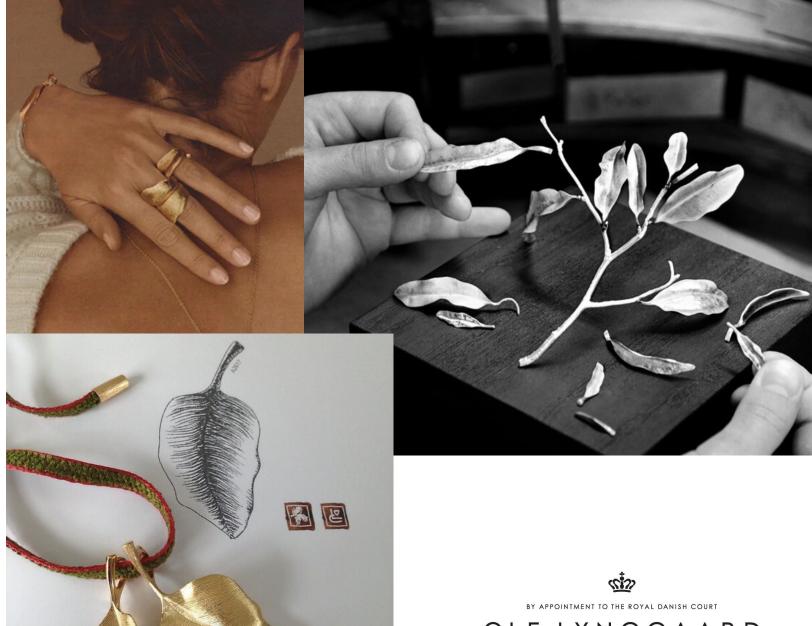

# LEAVES COLLECTION

OLE LYNGGAARD

LEAVES PENDANT 3CM, in gold

LEAVES PENDANT 4,5CM, in gold

LEAVES PENDANT 6,5CM, in gold

LEAVES CREOL EARRINGS LARGE, in gold

LEAVES CREOL EARRINGS LARGE, in gold and diamonds

LEAVES RING PAVÉ MEDIUM, in gold and diamonds