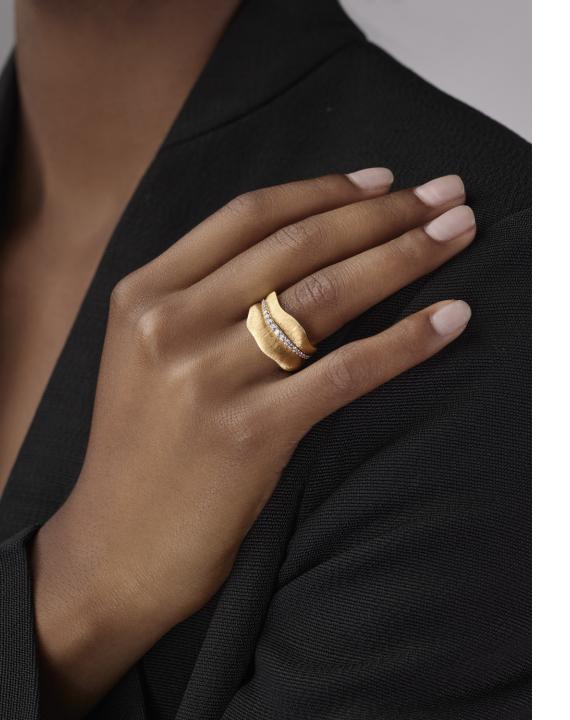

NATURE RING III, in gold





OLE LYNGGAARD







NATURE RING I, in gold



NATURE RING I, in rose gold



NATURE RING WITH PENDANT, in gold and rose gold







NATURE EARRINGS SMALL WITH CLIP, in gold



#### SNAKES COLLECTION







SNAKES RING MEDIUM, in gold and diamonds



SNAKES RING PETITE, in gold, malachite and diamonds







SNAKES EARRING, in gold and diamonds



SNAKES RING, in gold, turquoise and diamonds



SNAKES EAR CLIMBER, in gold and diamonds







SNAKES MEDUSA RING, in gold and diamonds



SNAKES BANGLE BRACELET MINI, in gold



# LEAVES COLLECTION



OLE LYNGGAARD





LEAVES PENDANT 3CM, in gold



LEAVES PENDANT 4,5CM, in gold



LEAVES PENDANT 6,5CM, in gold









LEAVES CREOL EARRINGS LARGE, in gold

LEAVES CREOL EARRINGS LARGE, in gold and diamonds







LEAVES RING PAVÉ MEDIUM, in gold and diamonds



### LOVE COLLECTION







TWISTED LOVE BANDS EARRINGS, in gold and diamonds



LOVE BRACELET HEAVY 18CM, in gold and rose gold



LOVE BRACELET SMALL, in gold and rose gold



#### LIFE COLLECTION









LIFE BRACELET, in white gold and nylon,
Cornflower colour

LIFE BRACELET, in white gold and nylon, Berry colour





#### TIMELESS COLLECTION

DESIGN COLLIERS, with gold









BEAD COLLIER 90 CM, with mixed stones



HEART CLASP, in gold



CROSS PENDANT, in gold