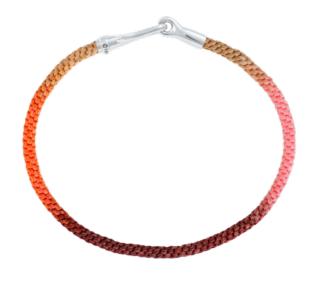

#### LIFE COLLECTION

LIFE BRACELET, in white gold and nylon,
Cornflower colour

LIFE BRACELET, in white gold and nylon, Berry colour