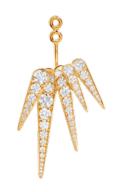

## FUNKY STARS COLLECTION

FUNKY STARS EARRING SMALL, in gold and diamonds

FUNKY STARS 5-POINTED EARRING PENDANT, in gold and diamonds

FUNKY STARS 9-POINTED EARRING PENDANT, in gold and diamonds

EVIL EYE EARRING PENDANT, in gold, diamonds and turquoise