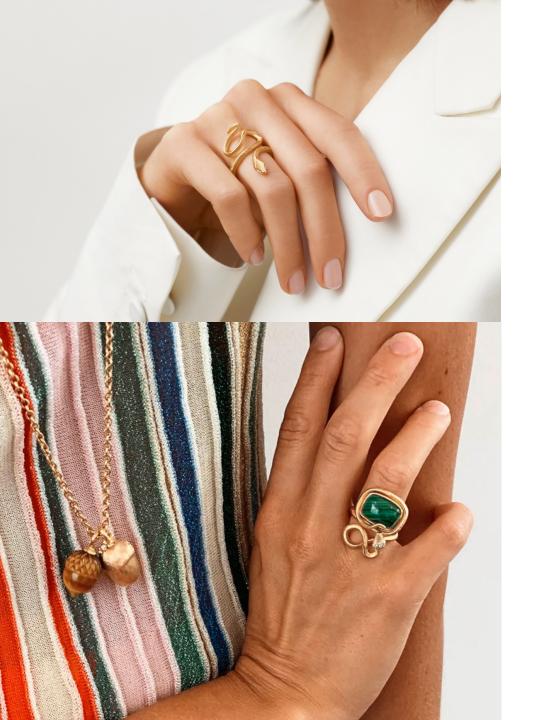

#### SNAKES COLLECTION

SNAKES RING MEDIUM, in gold and diamonds

SNAKES RING PETITE, in gold, malachite and diamonds

SNAKES EARRING, in gold and diamonds

SNAKES RING, in gold, turquoise and diamonds

SNAKES EAR CLIMBER, in gold and diamonds

SNAKES MEDUSA RING, in gold and diamonds

SNAKES BANGLE BRACELET MINI, in gold