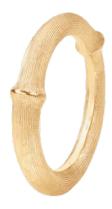

### NATURE COLLECTION

NATURE EARRING PENDANT SINGLE, in gold

NATURE CREOL EARRINGS LARGE, in gold

NATURE BANGLE PAVÉ, in gold and diamonds pave

NATURE BANGLE, in gold and serpentine

NATURE RING III, in gold

OLE LYNGGAARD

NATURE RING I, in gold

NATURE RING I, in rose gold

NATURE RING WITH PENDANT, in gold and rose gold

NATURE EARRINGS SMALL WITH CLIP, in gold