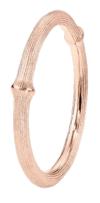

### NATURE COLLECTION

NATURE EARRING PENDANT SINGLE, in gold

NATURE CREOL EARRINGS LARGE, in gold

NATURE BANGLE PAVÉ, in gold and diamonds pave

NATURE BANGLE, in gold and serpentine

NATURE RING III, in gold