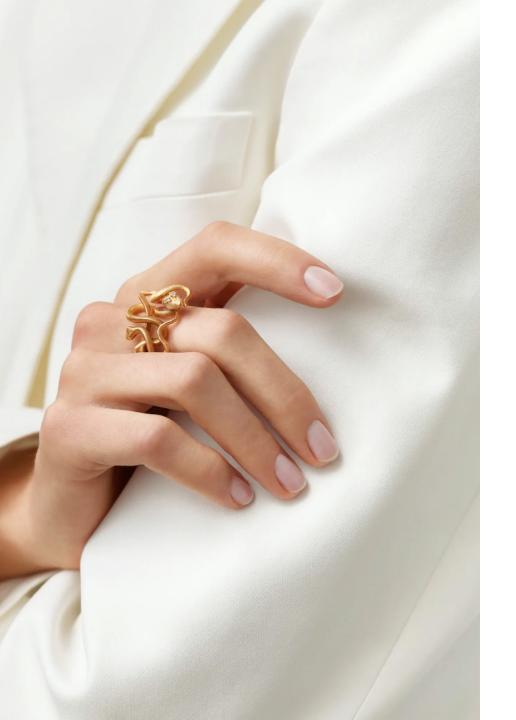

#### SNAKES COLLECTION

SNAKES RING MEDIUM, in gold and diamonds

SNAKES RING PETITE, in gold, malachite and diamonds

SNAKES EARRING, in gold and diamonds

SNAKES RING, in gold, turquoise and diamonds

SNAKES EAR CLIMBER, in gold and diamonds

SNAKES MEDUSA RING, in gold and diamonds

SNAKES BANGLE BRACELET MINI, in gold