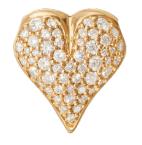

#### TIMELESS COLLECTION

DESIGN COLLIERS, with gold

BEAD COLLIER 90 CM, with mixed stones

HEART CLASP, in gold

CROSS PENDANT, in gold