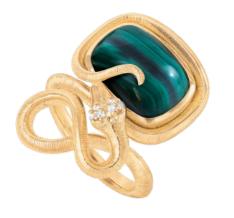

#### SNAKES COLLECTION

SNAKES RING MEDIUM, in gold and diamonds

SNAKES RING PETITE, in gold, malachite and diamonds

SNAKES EARRING, in gold and diamonds

SNAKES RING, in gold, turquoise and diamonds

SNAKES EAR CLIMBER, in gold and diamonds