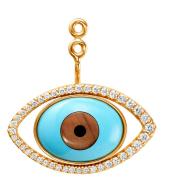

## FUNKY STARS COLLECTION

FUNKY STARS EARRING SMALL, in gold and diamonds

FUNKY STARS 5-POINTED EARRING PENDANT, in gold and diamonds

FUNKY STARS 9-POINTED EARRING PENDANT, in gold and diamonds

EVIL EYE EARRING PENDANT, in gold, diamonds and turquoise