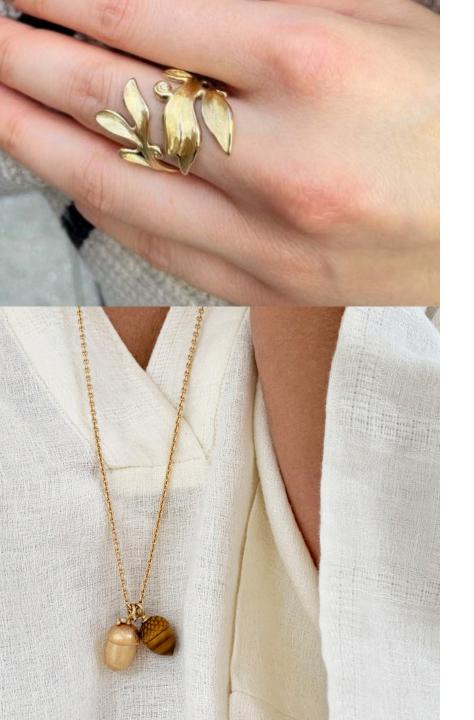

#### FOREST COLLECTION

FOREST RING, in gold and diamond

### NATURE COLLECTION

NATURE EARRING PENDANT SINGLE, in gold

NATURE CREOL EARRINGS LARGE, in gold

NATURE BANGLE PAVÉ, in gold and diamonds pave

NATURE BANGLE, in gold and serpentine

NATURE RING III, in gold

OLE LYNGGAARD

NATURE RING I, in gold

NATURE RING I, in rose gold

NATURE RING WITH PENDANT, in gold and rose gold

NATURE EARRINGS SMALL WITH CLIP, in gold