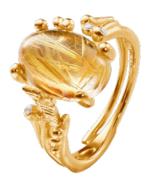

#### BOHO COLLECTION

BOHO BANGLE 15-16CM, in gold and diamonds

BOHO EARCLIP LARGE, in gold with opal and diamonds

BOHO RING, in gold and diamonds

BOHO RING SMALL, in gold, rutile quartz and diamonds

BOHO RING DOUBLE, in gold, turquoise, opal and diamonds