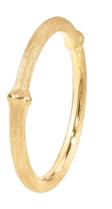

### NATURE COLLECTION

NATURE EARRING PENDANT SINGLE, in gold

NATURE CREOL EARRINGS LARGE, in gold

NATURE BANGLE PAVÉ, in gold and diamonds pave

NATURE BANGLE, in gold and serpentine

NATURE RING III, in gold