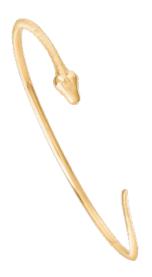

#### SNAKES COLLECTION

SNAKES RING MEDIUM, in gold and diamonds

SNAKES RING PETITE, in gold, malachite and diamonds

SNAKES EARRING, in gold and diamonds

SNAKES RING, in gold, turquoise and diamonds

SNAKES EAR CLIMBER, in gold and diamonds

SNAKES MEDUSA RING, in gold and diamonds

SNAKES BANGLE BRACELET MINI, in gold