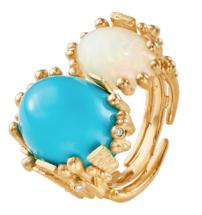

#### BOHO COLLECTION

BOHO BANGLE 15-16CM, in gold and diamonds

BOHO EARCLIP LARGE, in gold with opal and diamonds

BOHO RING, in gold and diamonds

BOHO RING SMALL, in gold, rutile quartz and diamonds

BOHO RING DOUBLE, in gold, turquoise, opal and diamonds