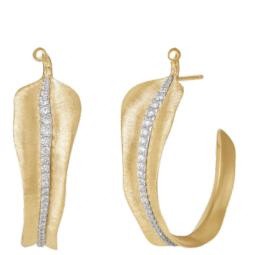

# LEAVES COLLECTION

OLE LYNGGAARD

LEAVES PENDANT 3CM, in gold

LEAVES PENDANT 4,5CM, in gold

LEAVES PENDANT 6,5CM, in gold

LEAVES CREOL EARRINGS LARGE, in gold

LEAVES CREOL EARRINGS LARGE, in gold and diamonds

LEAVES RING PAVÉ MEDIUM, in gold and diamonds