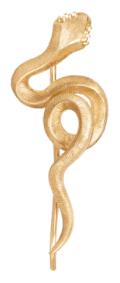

#### SNAKES COLLECTION

SNAKES RING MEDIUM, in gold and diamonds

SNAKES RING PETITE, in gold, malachite and diamonds

SNAKES EARRING, in gold and diamonds

SNAKES RING, in gold, turquoise and diamonds

SNAKES EAR CLIMBER, in gold and diamonds

SNAKES MEDUSA RING, in gold and diamonds

SNAKES BANGLE BRACELET MINI, in gold