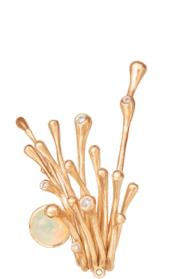

#### BOHO COLLECTION

BOHO BANGLE 15-16CM, in gold and diamonds

BOHO EARCLIP LARGE, in gold with opal and diamonds

BOHO RING, in gold and diamonds

BOHO RING SMALL, in gold, rutile quartz and diamonds

BOHO RING DOUBLE, in gold, turquoise, opal and diamonds