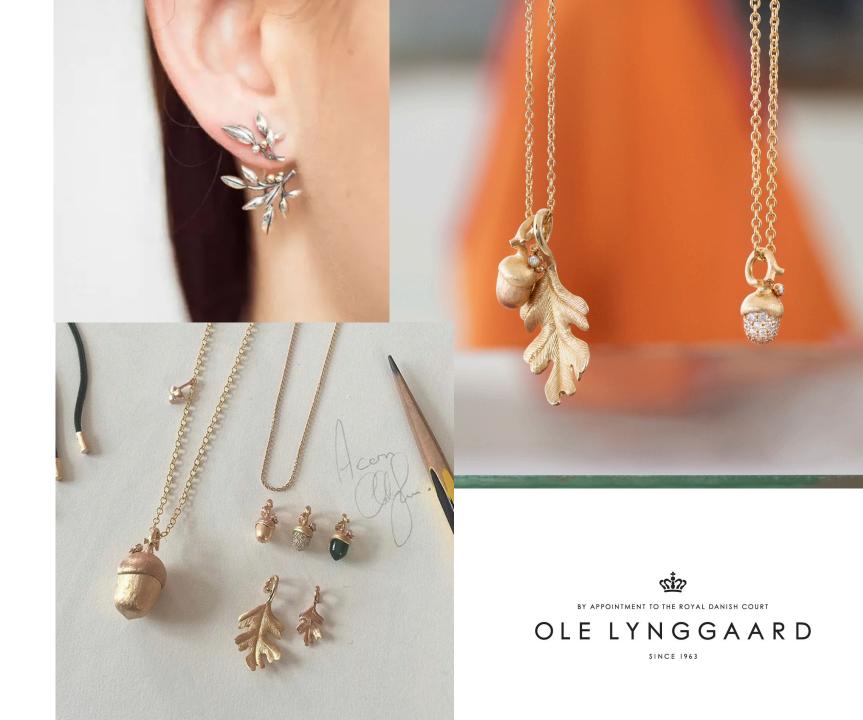

#### FOREST COLLECTION

FOREST RING, in gold and diamond

### NATURE COLLECTION

NATURE EARRING PENDANT SINGLE, in gold

NATURE CREOL EARRINGS LARGE, in gold

NATURE BANGLE PAVÉ, in gold and diamonds pave

NATURE BANGLE, in gold and serpentine

NATURE RING III, in gold

OLE LYNGGAARD

NATURE RING I, in gold

NATURE RING I, in rose gold

NATURE RING WITH PENDANT, in gold and rose gold

NATURE EARRINGS SMALL WITH CLIP, in gold