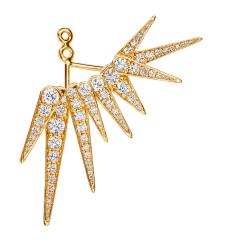

## FUNKY STARS COLLECTION

FUNKY STARS EARRING SMALL, in gold and diamonds

FUNKY STARS 5-POINTED EARRING PENDANT, in gold and diamonds

FUNKY STARS 9-POINTED EARRING PENDANT, in gold and diamonds

EVIL EYE EARRING PENDANT, in gold, diamonds and turquoise