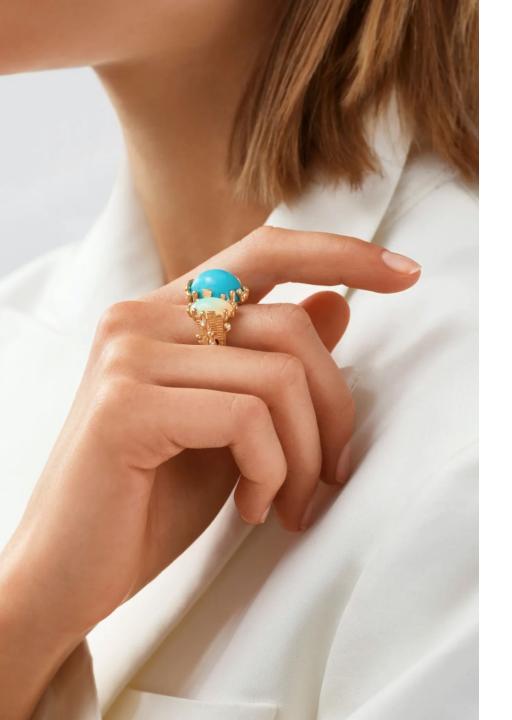

#### BOHO COLLECTION

BOHO BANGLE 15-16CM, in gold and diamonds

BOHO EARCLIP LARGE, in gold with opal and diamonds

BOHO RING, in gold and diamonds

BOHO RING SMALL, in gold, rutile quartz and diamonds

BOHO RING DOUBLE, in gold, turquoise, opal and diamonds