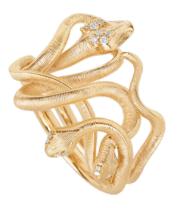

#### SNAKES COLLECTION

SNAKES RING MEDIUM, in gold and diamonds

SNAKES RING PETITE, in gold, malachite and diamonds

SNAKES EARRING, in gold and diamonds

SNAKES RING, in gold, turquoise and diamonds

SNAKES EAR CLIMBER, in gold and diamonds

SNAKES MEDUSA RING, in gold and diamonds

SNAKES BANGLE BRACELET MINI, in gold