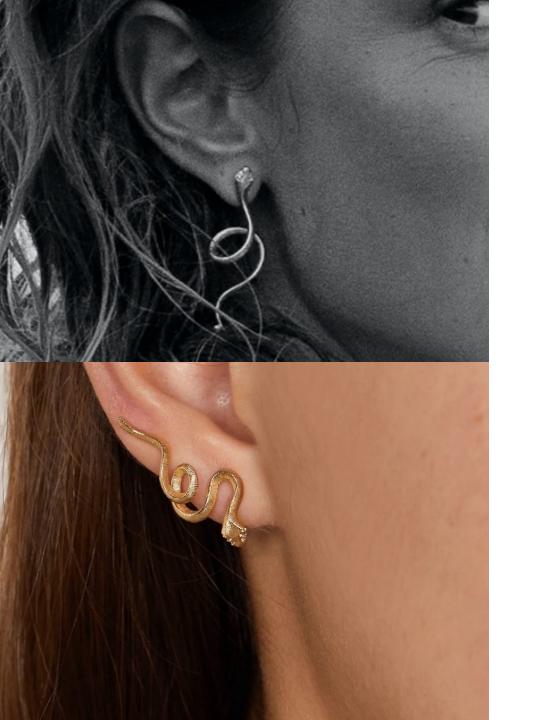

#### SNAKES COLLECTION

SNAKES RING MEDIUM, in gold and diamonds

SNAKES RING PETITE, in gold, malachite and diamonds

SNAKES EARRING, in gold and diamonds

SNAKES RING, in gold, turquoise and diamonds

SNAKES EAR CLIMBER, in gold and diamonds