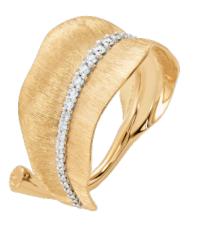

NATURE RING III, in gold





OLE LYNGGAARD







NATURE RING I, in gold



NATURE RING I, in rose gold



NATURE RING WITH PENDANT, in gold and rose gold







NATURE EARRINGS SMALL WITH CLIP, in gold



#### SNAKES COLLECTION







SNAKES RING MEDIUM, in gold and diamonds



SNAKES RING PETITE, in gold, malachite and diamonds







SNAKES EARRING, in gold and diamonds



SNAKES RING, in gold, turquoise and diamonds



SNAKES EAR CLIMBER, in gold and diamonds







SNAKES MEDUSA RING, in gold and diamonds



SNAKES BANGLE BRACELET MINI, in gold



# LEAVES COLLECTION



OLE LYNGGAARD





LEAVES PENDANT 3CM, in gold



LEAVES PENDANT 4,5CM, in gold



LEAVES PENDANT 6,5CM, in gold









LEAVES CREOL EARRINGS LARGE, in gold

LEAVES CREOL EARRINGS LARGE, in gold and diamonds







LEAVES RING PAVÉ MEDIUM, in gold and diamonds



### LOVE COLLECTION







TWISTED LOVE BANDS EARRINGS, in gold and diamonds



LOVE BRACELET HEAVY 18CM, in gold and rose gold



LOVE BRACELET SMALL, in gold and rose gold



#### LIFE COLLECTION









LIFE BRACELET, in white gold and nylon,
Cornflower colour

LIFE BRACELET, in white gold and nylon, Berry colour





#### TIMELESS COLLECTION

DESIGN COLLIERS, with gold









BEAD COLLIER 90 CM, with mixed stones



HEART CLASP, in gold



CROSS PENDANT, in gold