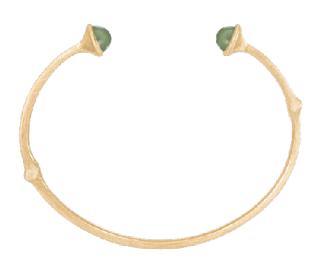

#### BOHO COLLECTION

BOHO BANGLE 15-16CM, in gold and diamonds

BOHO EARCLIP LARGE, in gold with opal and diamonds

BOHO RING, in gold and diamonds

BOHO RING SMALL, in gold, rutile quartz and diamonds

BOHO RING DOUBLE, in gold, turquoise, opal and diamonds