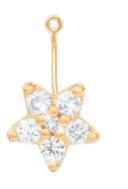

## FUNKY STARS COLLECTION

FUNKY STARS EARRING SMALL, in gold and diamonds

FUNKY STARS 5-POINTED EARRING PENDANT, in gold and diamonds

FUNKY STARS 9-POINTED EARRING PENDANT, in gold and diamonds

EVIL EYE EARRING PENDANT, in gold, diamonds and turquoise