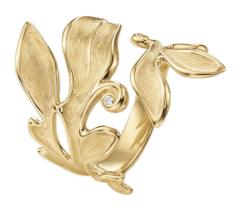

FUNKY STARS 9-POINTED EARRING PENDANT, in gold and diamonds







EVIL EYE EARRING PENDANT, in gold, diamonds and turquoise



#### BOHO COLLECTION









BOHO BANGLE 15-16CM, in gold and diamonds



BOHO EARCLIP LARGE, in gold with opal and diamonds

BOHO RING, in gold and diamonds







BOHO RING SMALL, in gold, rutile quartz and diamonds



BOHO RING DOUBLE, in gold, turquoise, opal and diamonds



### SHOOTING STARS COLLECTION



OLE LYNGGAARD

INCE 1963





SHOOTING STARS STUD SMALL, in gold and diamonds

SHOOTING STARS PENDANT, in gold, aquamarine and diamonds







SHOOTING STARS STUD EARRING, in gold and diamonds



SHOOTING STARS EARRING PENDANT, in gold and diamonds



## ELEPHANT COLLECTION







ELEPHANT PENDANT LARGE, in gold and diamonds



#### FOREST COLLECTION







FOREST RING, in gold and diamond



### NATURE COLLECTION











NATURE EARRING PENDANT SINGLE, in gold



NATURE CREOL EARRINGS LARGE, in gold







NATURE BANGLE PAVÉ, in gold and diamonds pave



NATURE BANGLE, in gold and serpentine







NATURE RING III, in gold





OLE LYNGGAARD







NATURE RING I, in gold



NATURE RING I, in rose gold



NATURE RING WITH PENDANT, in gold and rose gold







NATURE EARRINGS SMALL WITH CLIP, in gold



#### SNAKES COLLECTION







SNAKES RING MEDIUM, in gold and diamonds



SNAKES RING PETITE, in gold, malachite and diamonds







SNAKES EARRING, in gold and diamonds



SNAKES RING, in gold, turquoise and diamonds



SNAKES EAR CLIMBER, in gold and diamonds







SNAKES MEDUSA RING, in gold and diamonds



SNAKES BANGLE BRACELET MINI,