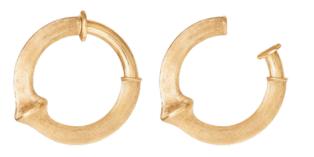

#### BOHO COLLECTION

BOHO BANGLE 15-16CM, in gold and diamonds

BOHO EARCLIP LARGE, in gold with opal and diamonds

BOHO RING, in gold and diamonds

BOHO RING SMALL, in gold, rutile quartz and diamonds

BOHO RING DOUBLE, in gold, turquoise, opal and diamonds