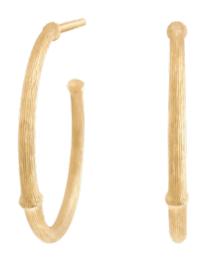

#### BOHO COLLECTION

BOHO BANGLE 15-16CM, in gold and diamonds

BOHO EARCLIP LARGE, in gold with opal and diamonds

BOHO RING, in gold and diamonds

BOHO RING SMALL, in gold, rutile quartz and diamonds

BOHO RING DOUBLE, in gold, turquoise, opal and diamonds