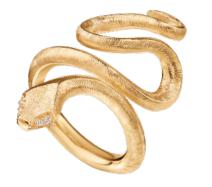

#### SNAKES COLLECTION

SNAKES RING MEDIUM, in gold and diamonds

SNAKES RING PETITE, in gold, malachite and diamonds

SNAKES EARRING, in gold and diamonds

SNAKES RING, in gold, turquoise and diamonds

SNAKES EAR CLIMBER, in gold and diamonds