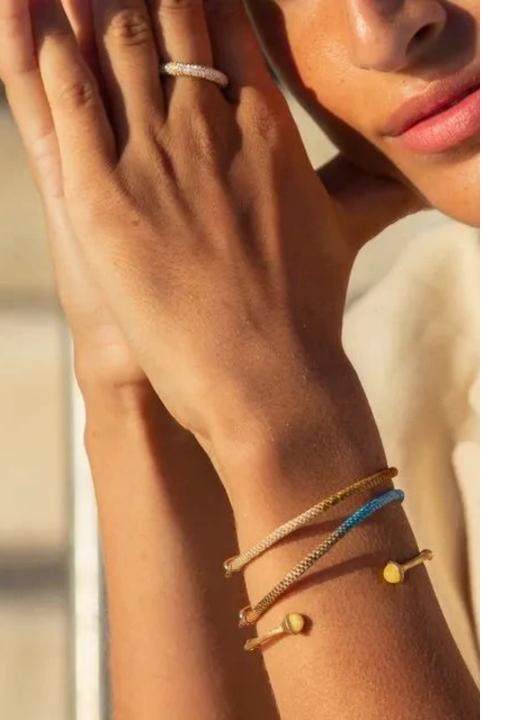

#### BOHO COLLECTION

BOHO BANGLE 15-16CM, in gold and diamonds

BOHO EARCLIP LARGE, in gold with opal and diamonds

BOHO RING, in gold and diamonds

BOHO RING SMALL, in gold, rutile quartz and diamonds

BOHO RING DOUBLE, in gold, turquoise, opal and diamonds