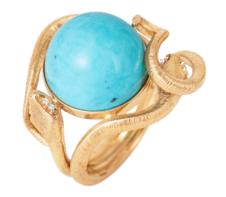

#### SNAKES COLLECTION

SNAKES RING MEDIUM, in gold and diamonds

SNAKES RING PETITE, in gold, malachite and diamonds

SNAKES EARRING, in gold and diamonds

SNAKES RING, in gold, turquoise and diamonds

SNAKES EAR CLIMBER, in gold and diamonds