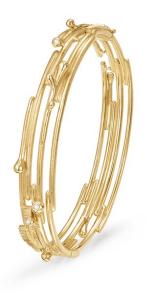

#### BOHO COLLECTION

BOHO BANGLE 15-16CM, in gold and diamonds

BOHO EARCLIP LARGE, in gold with opal and diamonds

BOHO RING, in gold and diamonds

BOHO RING SMALL, in gold, rutile quartz and diamonds

BOHO RING DOUBLE, in gold, turquoise, opal and diamonds