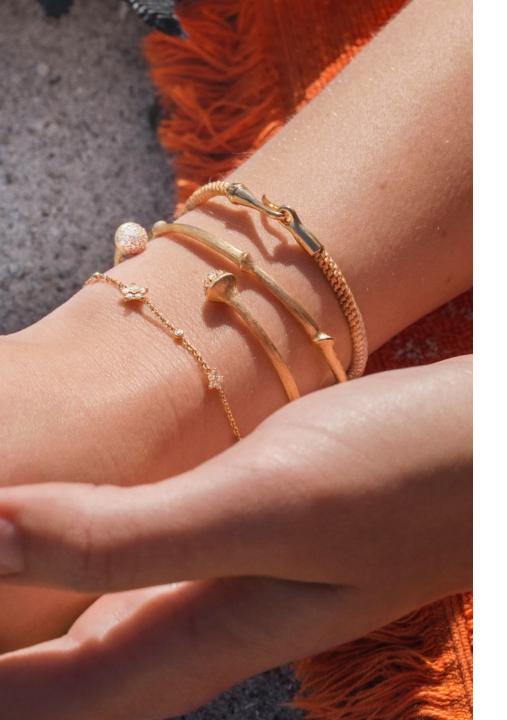

#### BOHO COLLECTION

BOHO BANGLE 15-16CM, in gold and diamonds

BOHO EARCLIP LARGE, in gold with opal and diamonds

BOHO RING, in gold and diamonds

BOHO RING SMALL, in gold, rutile quartz and diamonds

BOHO RING DOUBLE, in gold, turquoise, opal and diamonds