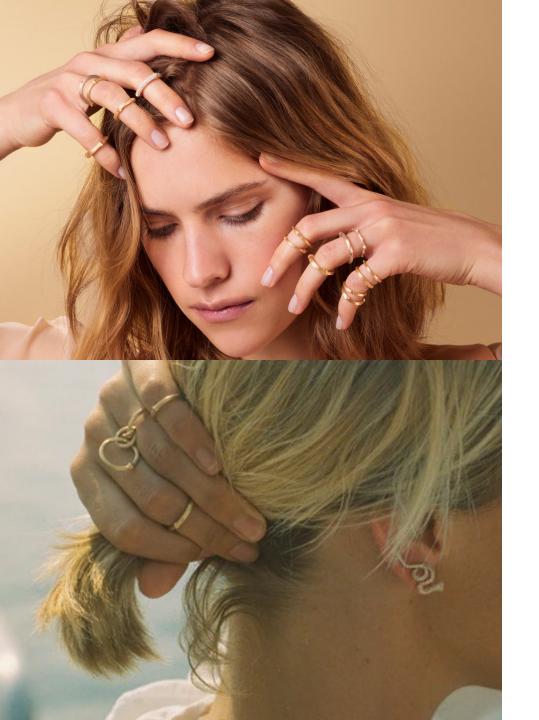

### NATURE COLLECTION

NATURE EARRING PENDANT SINGLE, in gold

NATURE CREOL EARRINGS LARGE, in gold

NATURE BANGLE PAVÉ, in gold and diamonds pave

NATURE BANGLE, in gold and serpentine

NATURE RING III, in gold

OLE LYNGGAARD

NATURE RING I, in gold

NATURE RING I, in rose gold

NATURE RING WITH PENDANT, in gold and rose gold

NATURE EARRINGS SMALL WITH CLIP, in gold

#### SNAKES COLLECTION

SNAKES RING MEDIUM, in gold and diamonds

SNAKES RING PETITE, in gold, malachite and diamonds

SNAKES EARRING, in gold and diamonds

SNAKES RING, in gold, turquoise and diamonds

SNAKES EAR CLIMBER, in gold and diamonds

SNAKES MEDUSA RING, in gold and diamonds

SNAKES BANGLE BRACELET MINI, in gold