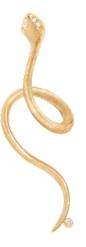

#### SNAKES COLLECTION

SNAKES RING MEDIUM, in gold and diamonds

SNAKES RING PETITE, in gold, malachite and diamonds

SNAKES EARRING, in gold and diamonds

SNAKES RING, in gold, turquoise and diamonds

SNAKES EAR CLIMBER, in gold and diamonds