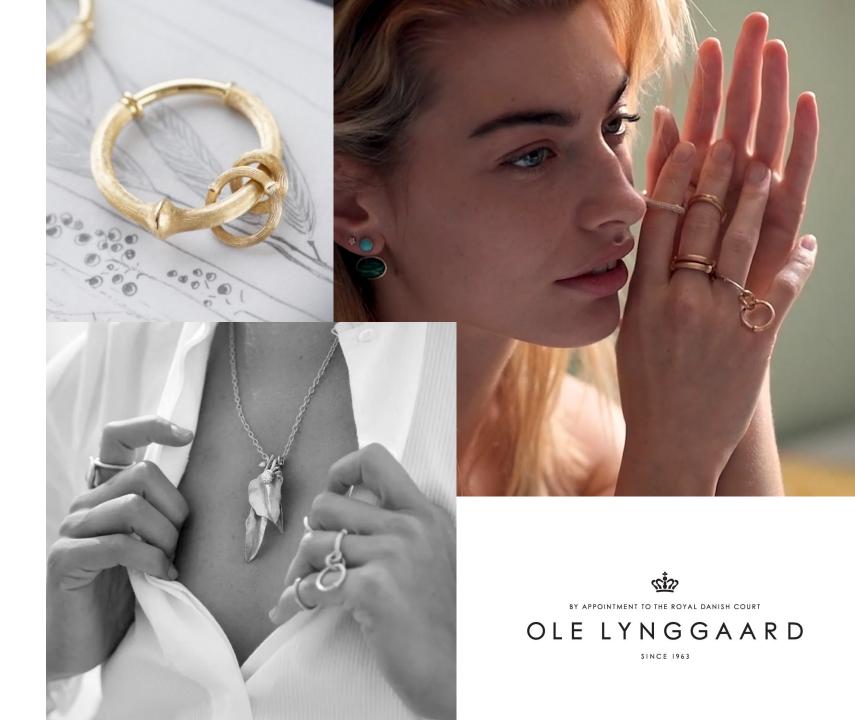

#### BOHO COLLECTION

BOHO BANGLE 15-16CM, in gold and diamonds

BOHO EARCLIP LARGE, in gold with opal and diamonds

BOHO RING, in gold and diamonds

BOHO RING SMALL, in gold, rutile quartz and diamonds

BOHO RING DOUBLE, in gold, turquoise, opal and diamonds

#### SNAKES COLLECTION

SNAKES RING MEDIUM, in gold and diamonds

SNAKES RING PETITE, in gold, malachite and diamonds

SNAKES EARRING, in gold and diamonds

SNAKES RING, in gold, turquoise and diamonds

SNAKES EAR CLIMBER, in gold and diamonds

SNAKES MEDUSA RING, in gold and diamonds

SNAKES BANGLE BRACELET MINI, in gold