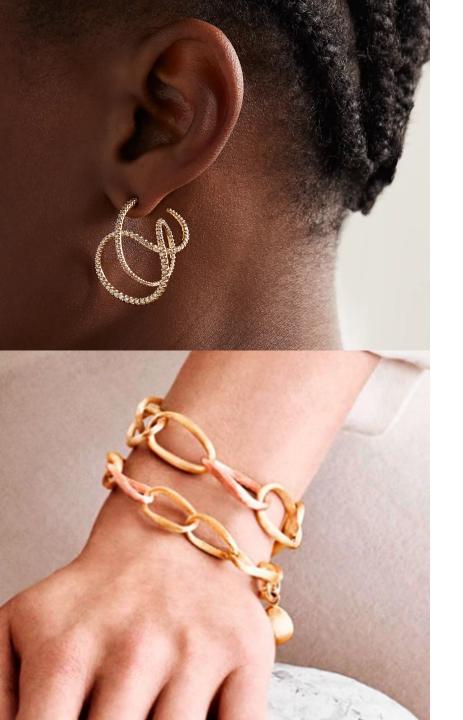

#### BOHO COLLECTION

BOHO BANGLE 15-16CM, in gold and diamonds

BOHO EARCLIP LARGE, in gold with opal and diamonds

BOHO RING, in gold and diamonds

BOHO RING SMALL, in gold, rutile quartz and diamonds

BOHO RING DOUBLE, in gold, turquoise, opal and diamonds