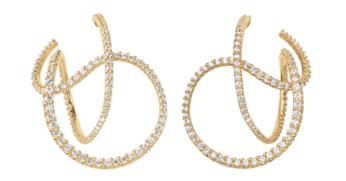

#### BOHO COLLECTION

BOHO BANGLE 15-16CM, in gold and diamonds

BOHO EARCLIP LARGE, in gold with opal and diamonds

BOHO RING, in gold and diamonds

BOHO RING SMALL, in gold, rutile quartz and diamonds

BOHO RING DOUBLE, in gold, turquoise, opal and diamonds