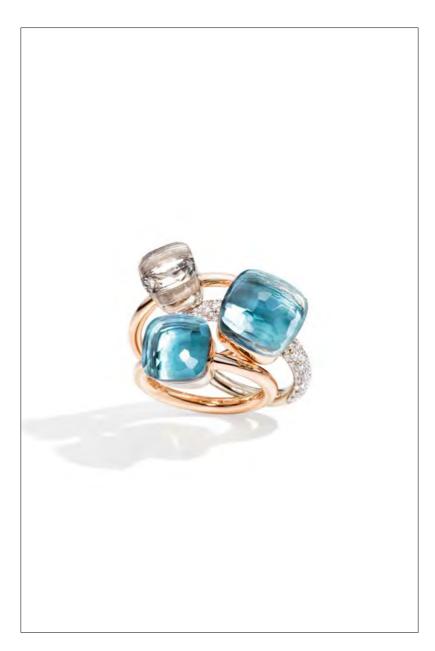

## NUDO

RINGS IN WHITE AND ROSE GOLD WITH WHITE TOPAZ, BLUE TOPAZ AND DIAMONDS AND WITH BLUE TOPAZ