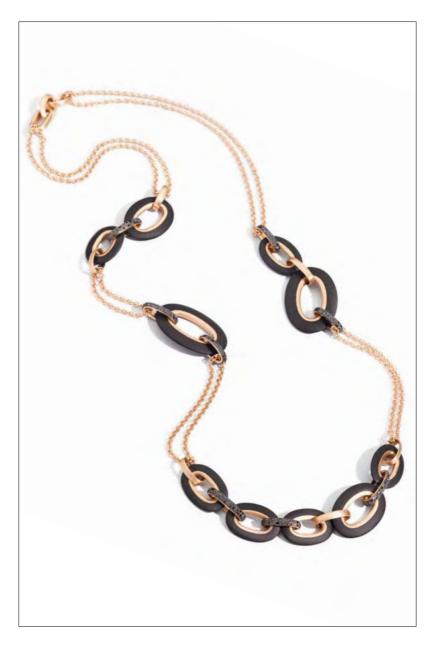

## ARABESQUE NOIR

PENDANT IN ROSE GOLD AND TITANIUM

VICTORIA

NECKLACE IN ROSE GOLD WITH JET AND BLACK DIAMONDS

VICTORIA

RING IN ROSE GOLD WITH JET

VICTORIA

ring and earrings in rose gold with jet and black diamonds