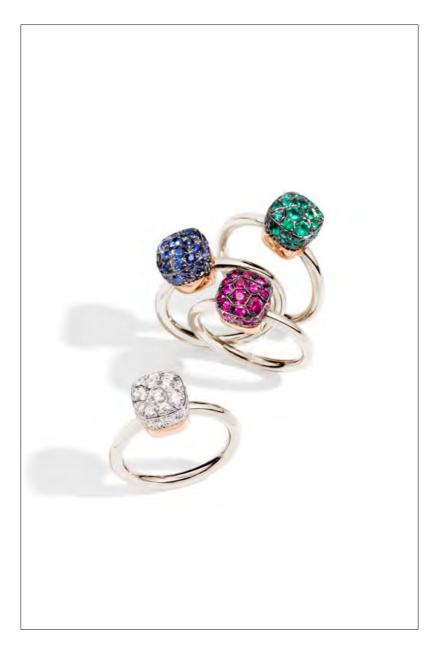

### NUDO SOLITAIRE

RINGS IN WHITE AND ROSE GOLD WITH EMERALDS, BLUE SAPPHIRES, RUBIES AND DIAMONDS