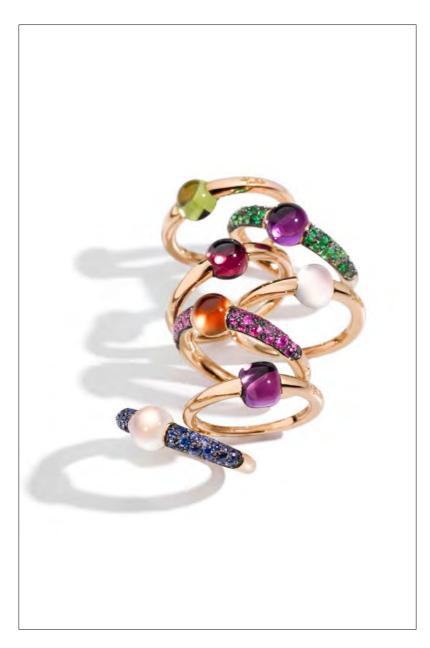

### M'AMA NON M'AMA

RINGS IN ROSE GOLD WITH ESSONITE GARNET AND PINK SAPPHIRES, WITH ADULARIA AND BLUE SAPPHIRES, WITH AMETHYST AND TSAVORITES

### M'AMA NON M'AMA

RINGS IN ROSE GOLD WITH PERIDOT, AMETHYST AND TSAVORITES,
GARNET, ADULARIA, ESSONITE GARNET AND PINK SAPPHIRES,
AMETHYST, ADULARIA AND BLUE SAPPHIRES