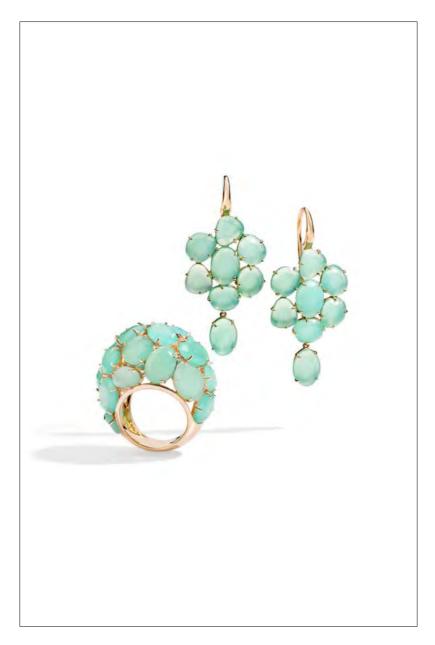

CAPRI

EARRINGS IN ROSE GOLD WITH TURQUOISE AND ROCK CRYSTAL, WITH LAPIS AND ROCK CRYSTAL

CAPRI

RING AND EARRINGS IN ROSE GOLD WITH CHRYSOPRASE

ARABESQUE NOIR COLLECTION
SALMA HAYEK FOR POMELLATO - 2015