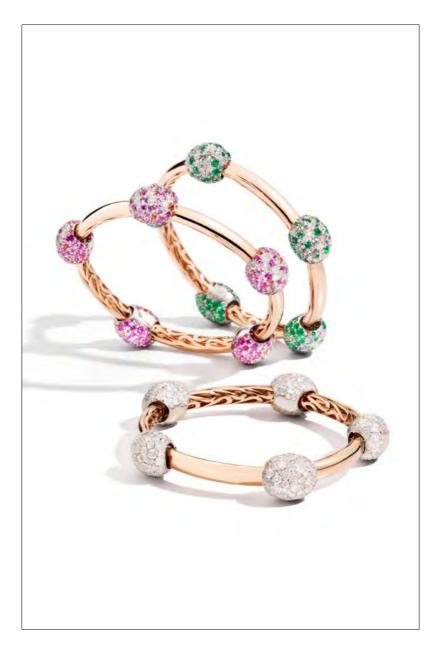

TANGO

RING IN ROSE GOLD WITH ICY DIAMONDS, TSAVORITES, GREEN AND BLUE SAPPHIRES

## TANGO

BRACELETS IN ROSE GOLD WITH ICY DIAMONDS, WITH ICY DIAMONDS AND PINK AND ORANGE SAPPHIRES, WITH ICY DIAMONDS, TSAVORITES, GREEN AND BLUE SAPPHIRES