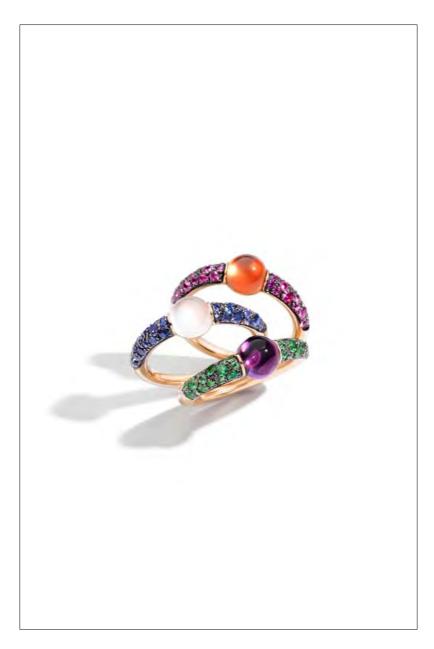

### M'AMA NON M'AMA

RINGS IN ROSE GOLD WITH ESSONITE GARNET AND PINK SAPPHIRES, WITH ADULARIA AND BLUE SAPPHIRES, WITH AMETHYST AND TSAVORITES

### M'AMA NON M'AMA

RINGS IN ROSE GOLD WITH PERIDOT, AMETHYST AND TSAVORITES,
GARNET, ADULARIA, ESSONITE GARNET AND PINK SAPPHIRES,
AMETHYST, ADULARIA AND BLUE SAPPHIRES