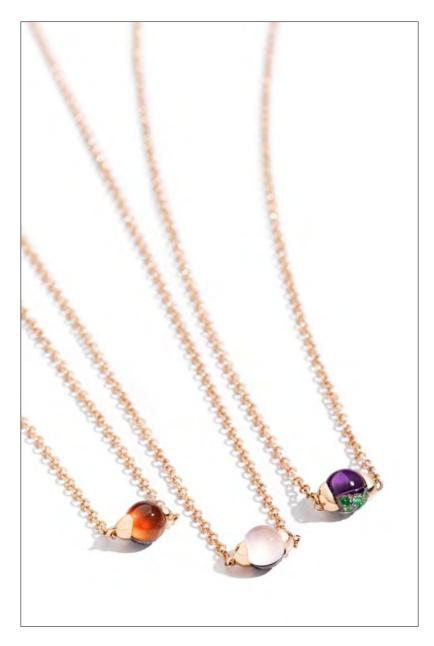

### M'AMA NON M'AMA

CHAINS IN ROSE GOLD WITH ESSONITE GARNET AND PINK SAPPHIRES, WITH ADULARIA AND BLUE SAPPHIRES, WITH AMETHYST AND TSAVORITES

CAPRI COLLECTION
SALMA HAYEK FOR POMELLATO - 2015

CAPRI

NECKLACES IN ROSE GOLD WITH TURQUOISE AND ROCK CRYSTAL, WITH CHRYSOPRASE AND ROCK CRYSTAL