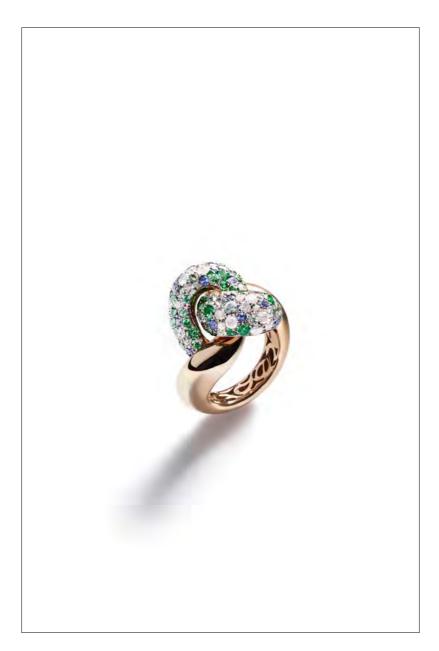

TANGO

RING IN ROSE GOLD WITH ICY DIAMONDS, TSAVORITES, GREEN AND BLUE SAPPHIRES