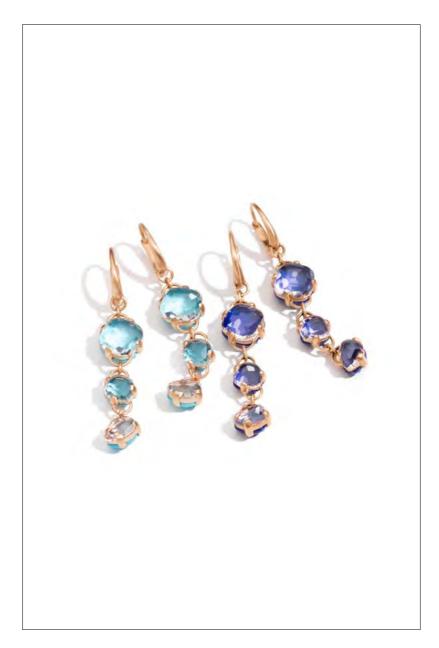

CAPRI

EARRINGS IN ROSE GOLD WITH TURQUOISE AND ROCK CRYSTAL, WITH LAPIS AND ROCK CRYSTAL

CAPRI

RING AND EARRINGS IN ROSE GOLD WITH CHRYSOPRASE

ARABESQUE NOIR COLLECTION
SALMA HAYEK FOR POMELLATO - 2015