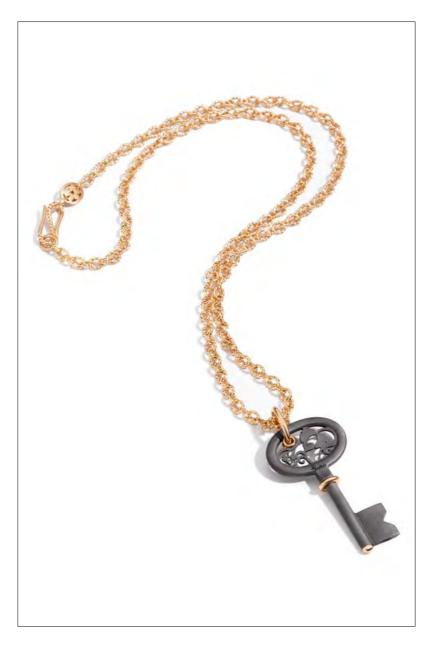

## ARABESQUE NOIR

PENDANT IN ROSE GOLD AND TITANIUM

VICTORIA

NECKLACE IN ROSE GOLD WITH JET AND BLACK DIAMONDS

VICTORIA

RING IN ROSE GOLD WITH JET

VICTORIA

ring and earrings in rose gold with jet and black diamonds