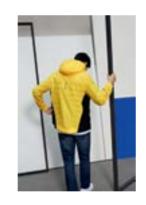

Firstly, before the cold spreads its frost across the agitated waters, Lacoste L!VE reinterpret its nautical heritage and play with its most eternal axiom : the sailor line. The iconic print, so dear to the L!VE wardrobe, follows the waves' contortions : twisted, entwined, enlarged or hidden in the lining of a coat – they whirl around the boater's silhouettes. Sailors' knots blend into wool knits, making sure you will never lose your bearings and be able to bring back your dreams to the ports. Near the coast, while the autumn winds crushes on boats sails, yellow hooded macs protect those gone to challenge the dissipated flows.