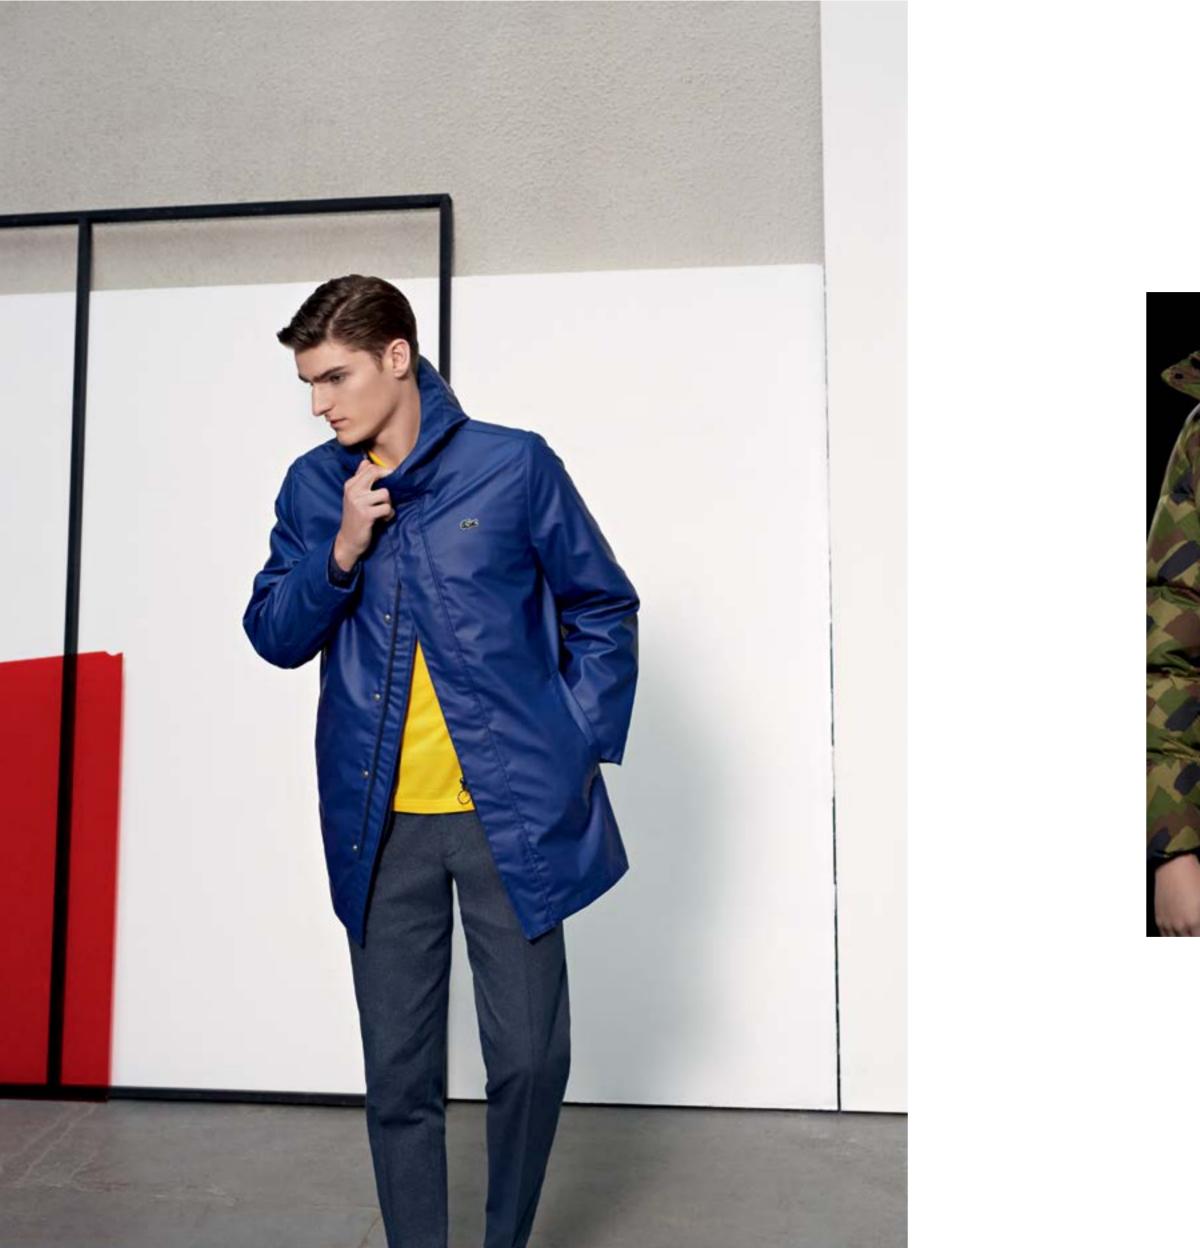

Firstly, before the cold spreads its frost across the agitated waters, Lacoste L!VE reinterpret its nautical heritage and play with its most eternal axiom : the sailor line. The iconic print, so dear to the L!VE wardrobe, follows the waves' contortions : twisted, entwined, enlarged or hidden in the lining of a coat – they whirl around the boater's silhouettes. Sailors' knots blend into wool knits, making sure you will never lose your bearings and be able to bring back your dreams to the ports. Near the coast, while the autumn winds crushes on boats sails, yellow hooded macs protect those gone to challenge the dissipated flows.

Once back on the shores, temperatures drop down into negatives and Lacoste L!VE settles up on the summits while a cold wind blows on the collection. At the bottom of the slopes, girls' red cheeks reflect in boys' glasses. All wrapped up in technical puffer jackets, the crew get ready to brave the frozen winds. Above their heads emerge the serene and eternal peaks of the mountains – these same peaks that are repeated infinitely as camouflage patterns onto parkas or polo shirts. As always, the sports and urban spirit of our favorite crocodile come to light in the technical material, a zip or an elegant cut.