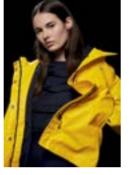

Firstly, before the cold spreads its frost across the agitated waters, Lacoste L!VE reinterpret its nautical heritage and play with its most eternal axiom : the sailor line. The iconic print, so dear to the L!VE wardrobe, follows the waves' contortions : twisted, entwined, enlarged or hidden in the lining of a coat – they whirl around the boater's silhouettes. Sailors' knots blend into wool knits, making sure you will never lose your bearings and be able to bring back your dreams to the ports. Near the coast, while the autumn winds crushes on boats sails, yellow hooded macs protect those gone to challenge the dissipated flows.