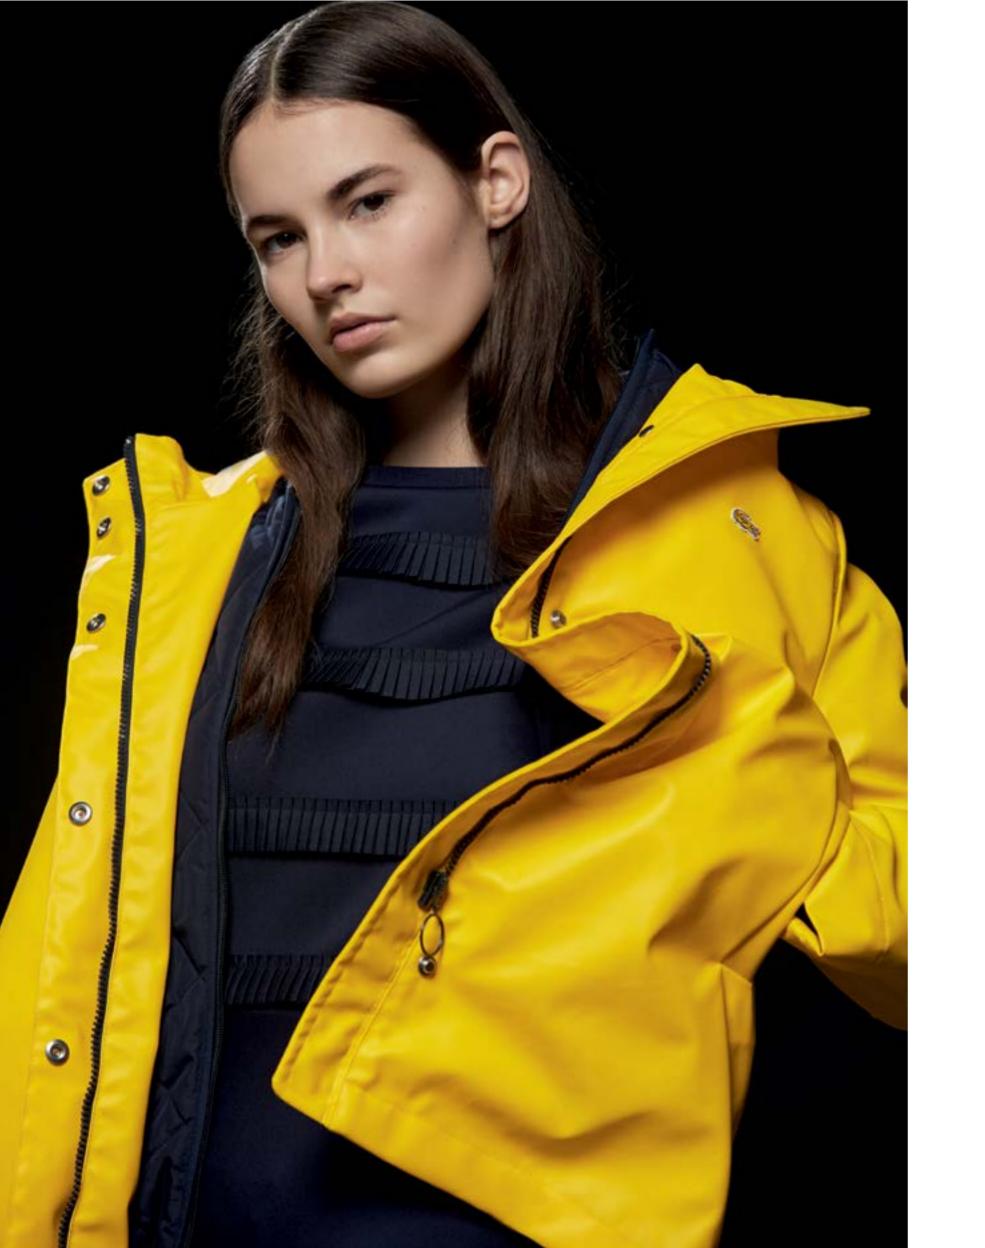

Firstly, before the cold spreads its frost across the agitated waters, Lacoste L!VE reinterpret its nautical heritage and play with its most eternal axiom : the sailor line. The iconic print, so dear to the L!VE wardrobe, follows the waves' contortions : twisted, entwined, enlarged or hidden in the lining of a coat – they whirl around the boater's silhouettes. Sailors' knots blend into wool knits, making sure you will never lose your bearings and be able to bring back your dreams to the ports. Near the coast, while the autumn winds crushes on boats sails, yellow hooded macs protect those gone to challenge the dissipated flows.