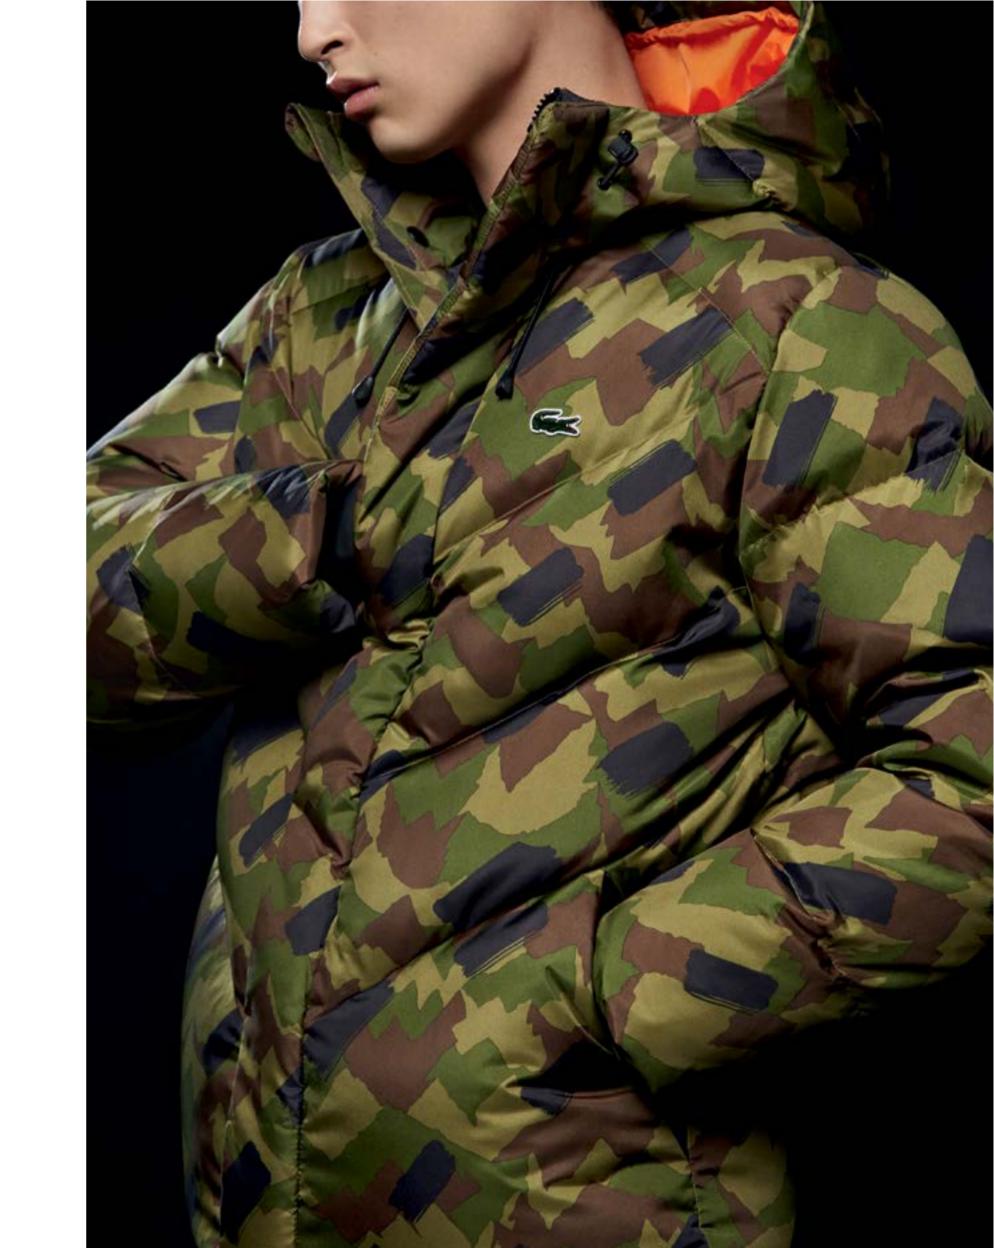

Once back on the shores, temperatures drop down into negatives and Lacoste L!VE settles up on the summits while a cold wind blows on the collection. At the bottom of the slopes, girls' red cheeks reflect in boys' glasses. All wrapped up in technical puffer jackets, the crew get ready to brave the frozen winds. Above their heads emerge the serene and eternal peaks of the mountains – these same peaks that are repeated infinitely as camouflage patterns onto parkas or polo shirts. As always, the sports and urban spirit of our favorite crocodile come to light in the technical material, a zip or an elegant cut.