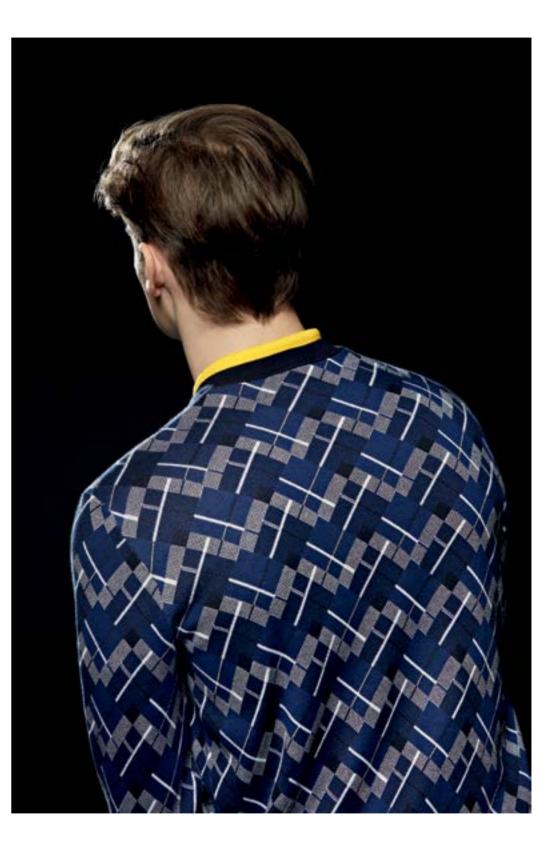

Once back on the shores, temperatures drop down into negatives and Lacoste L!VE settles up on the summits while a cold wind blows on the collection. At the bottom of the slopes, girls' red cheeks reflect in boys' glasses. All wrapped up in technical puffer jackets, the crew get ready to brave the frozen winds. Above their heads emerge the serene and eternal peaks of the mountains – these same peaks that are repeated infinitely as camouflage patterns onto parkas or polo shirts. As always, the sports and urban spirit of our favorite crocodile come to light in the technical material, a zip or an elegant cut.