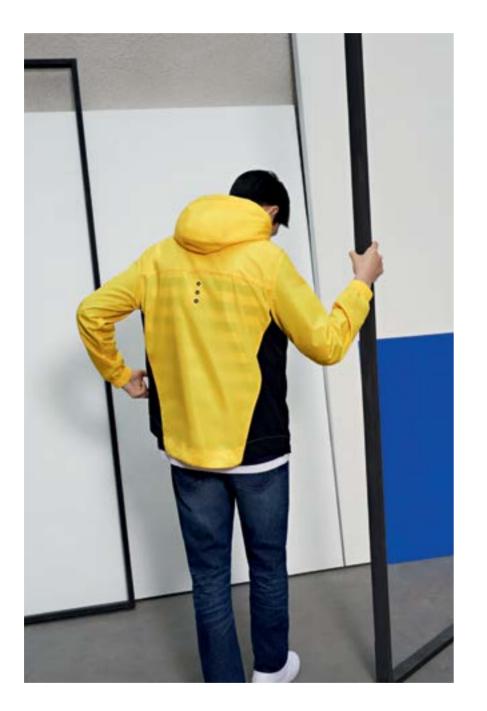

Firstly, before the cold spreads its frost across the agitated waters, Lacoste L!VE reinterpret its nautical heritage and play with its most eternal axiom : the sailor line. The iconic print, so dear to the L!VE wardrobe, follows the waves' contortions : twisted, entwined, enlarged or hidden in the lining of a coat – they whirl around the boater's silhouettes. Sailors' knots blend into wool knits, making sure you will never lose your bearings and be able to bring back your dreams to the ports. Near the coast, while the autumn winds crushes on boats sails, yellow hooded macs protect those gone to challenge the dissipated flows.