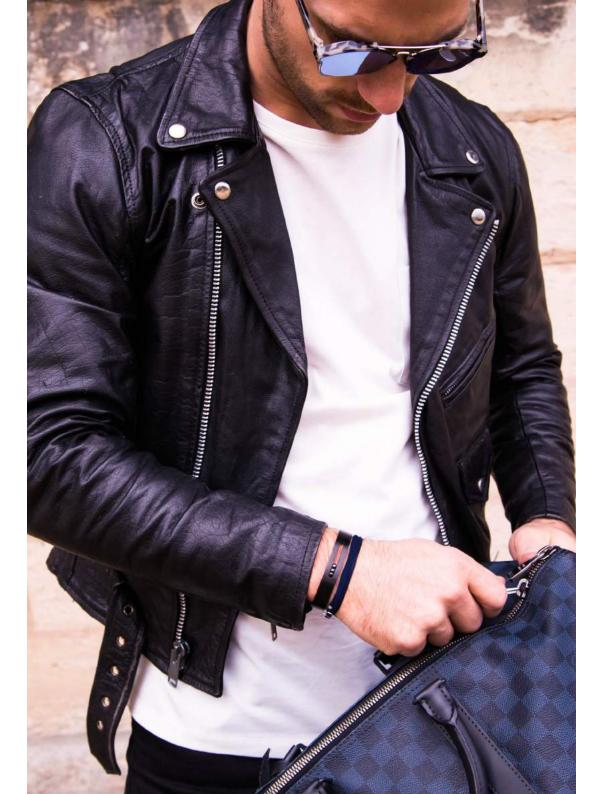

# « 5 grams of powerful

magnetism creating a weightless feel »

Talérie Messika wanted to combine jewellery with masculine style for 2016. What could be more natural than turning to her signature collection Move in order to explore this masculinity in her designs? As robust as the Titanium materials used to create them, the bangles and rings in the Move Titanium collection reflect men's many different dimensions thanks to the clear juxtaposition between brushed matte and reflective polished finishes. Valerie has interpreted the looks of 3 types of men using 3 exclusive finishes, combining power with lightness. Valerie has created an element of surprise by uniting these natural, anthracite and black versions with different diamonds: black for the Intrepid and white for the Original and the Dandy. Remaining faithful to her lucky number, Valerie has paid tribute to the 'love of yesterday, today and tomorrow' with three moving diamonds that can never be separated, glistening with power in their titanium cage. Three men, three finishes and three colours are brought together in six comfortable and robust pieces that send a modern and powerful statement.