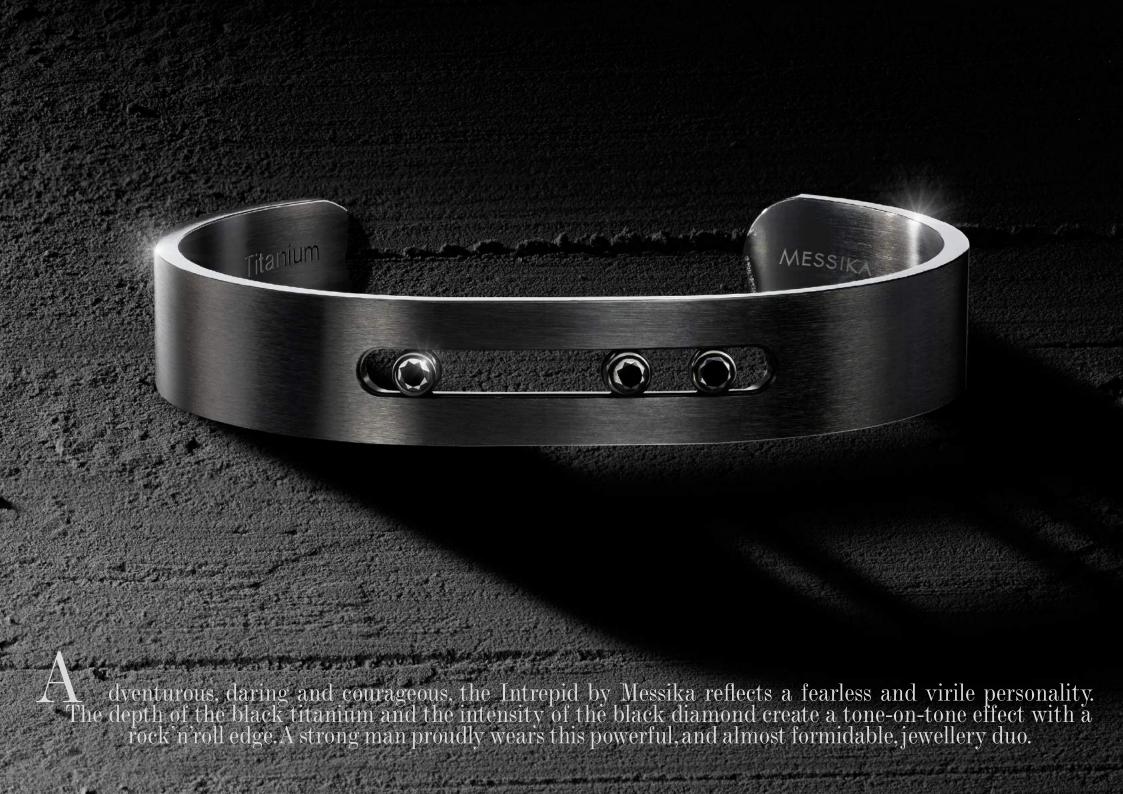

## The Intrepid 'Daring masculinity'

The Intrepid includes the black ring and bangle in Titanium Full Black with Black Diamonds

Ring:Titanium weight:  $5.30 \, g / Diamond$  weight: 0.11ct Bangle:Titanium weight:  $14.50 \, g / Diamonds$  weight: 0.30ct