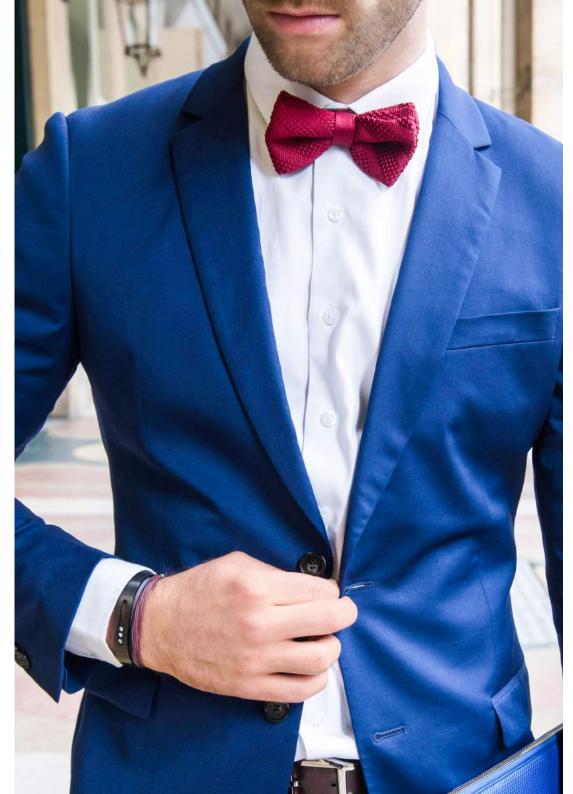

# « 5 grams of powerful

magnetism creating a weightless feel »

Talérie Messika wanted to combine jewellery with masculine style for 2016. What could be more natural than turning to her signature collection Move in order to explore this masculinity in her designs? As robust as the Titanium materials used to create them, the bangles and rings in the Move Titanium collection reflect men's many different dimensions thanks to the clear juxtaposition between brushed matte and reflective polished finishes. Valerie has interpreted the looks of 3 types of men using 3 exclusive finishes, combining power with lightness. Valerie has created an element of surprise by uniting these natural, anthracite and black versions with different diamonds: black for the Intrepid and white for the Original and the Dandy. Remaining faithful to her lucky number, Valerie has paid tribute to the 'love of yesterday, today and tomorrow' with three moving diamonds that can never be separated, glistening with power in their titanium cage. Three men, three finishes and three colours are brought together in six comfortable and robust pieces that send a modern and powerful statement.