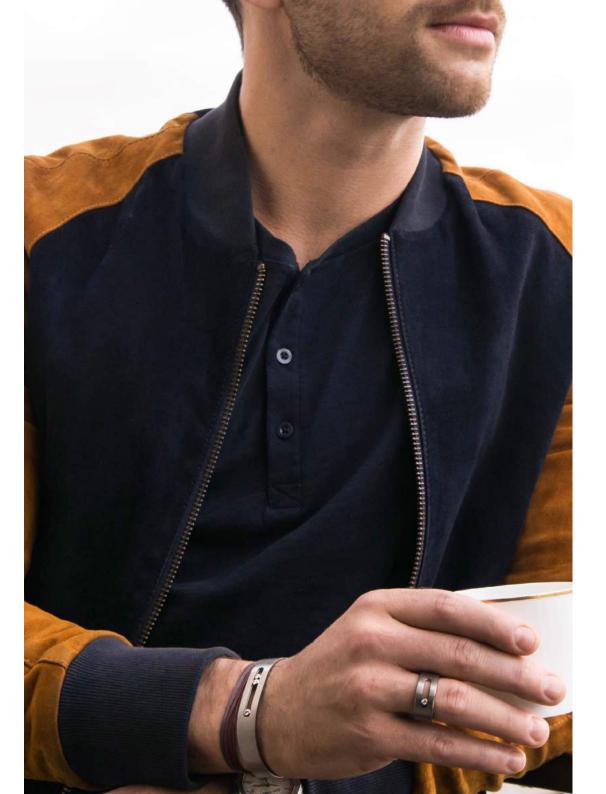

### MOVETITANIUM FOR MEN

«It was thinking about the men around me that inspired me to create Move Titanium.

Forging a bond between men and women's jewellery was a real challenge.

I have created a masculine interpretation of my iconic collection Move,
which combines both power and lightness. The motif of the three moving diamonds
is deeply imprinted in me and lies very close to my heart. Move: a single collection
designed for men and women, a perfect union. »

# « 5 grams of powerful

magnetism creating a weightless feel »

Talérie Messika wanted to combine jewellery with masculine style for 2016. What could be more natural than turning to her signature collection Move in order to explore this masculinity in her designs? As robust as the Titanium materials used to create them, the bangles and rings in the Move Titanium collection reflect men's many different dimensions thanks to the clear juxtaposition between brushed matte and reflective polished finishes. Valerie has interpreted the looks of 3 types of men using 3 exclusive finishes, combining power with lightness. Valerie has created an element of surprise by uniting these natural, anthracite and black versions with different diamonds: black for the Intrepid and white for the Original and the Dandy. Remaining faithful to her lucky number, Valerie has paid tribute to the 'love of yesterday, today and tomorrow' with three moving diamonds that can never be separated, glistening with power in their titanium cage. Three men, three finishes and three colours are brought together in six comfortable and robust pieces that send a modern and powerful statement.