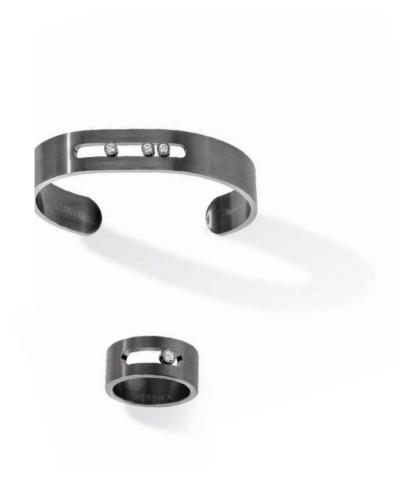

#### The Beau

'Stylish Masculinity'

The Beau includes the ring and the bangle in Graphite Titanium with White Diamonds

Ring:Titanium weight :  $5.10 \, \mathrm{g} \, / \, \mathrm{Diamond}$  weight:  $0.11 \, \mathrm{ct}$  Bangle:Titanium weight :  $15 \, \mathrm{g} \, / \, \mathrm{Diamonds}$  weight:  $0.25 \, \mathrm{ct}$ 