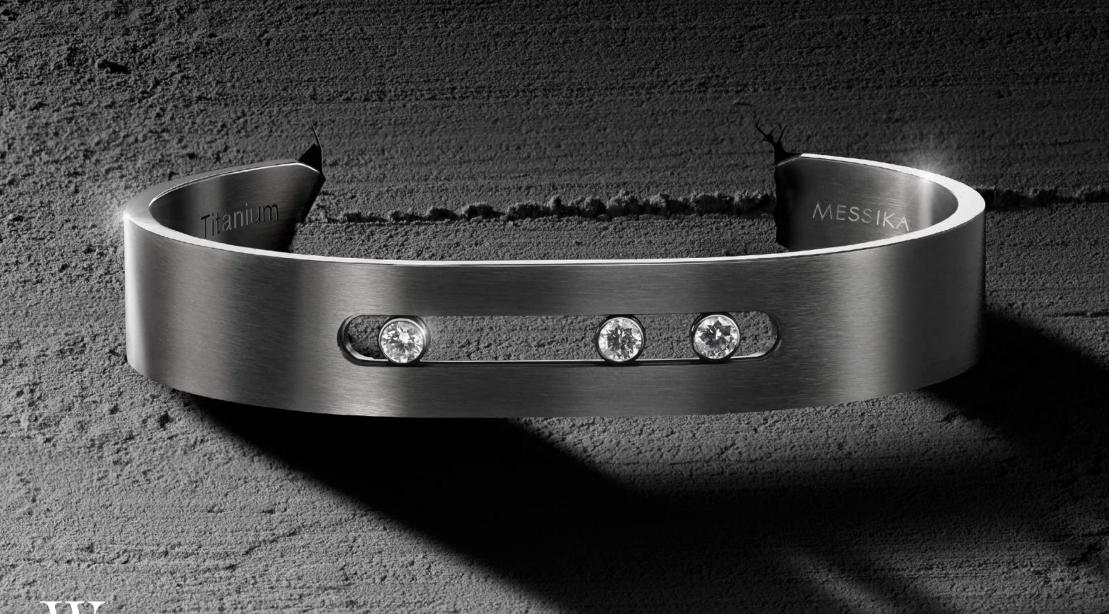

# « 5 grams of powerful

magnetism creating a weightless feel »

Talérie Messika wanted to combine jewellery with masculine style for 2016. What could be more natural than turning to her signature collection Move in order to explore this masculinity in her designs? As robust as the Titanium materials used to create them, the bangles and rings in the Move Titanium collection reflect men's many different dimensions thanks to the clear juxtaposition between brushed matte and reflective polished finishes. Valerie has interpreted the looks of 3 types of men using 3 exclusive finishes, combining power with lightness. Valerie has created an element of surprise by uniting these natural, anthracite and black versions with different diamonds: black for the Intrepid and white for the Original and the Dandy. Remaining faithful to her lucky number, Valerie has paid tribute to the 'love of yesterday, today and tomorrow' with three moving diamonds that can never be separated, glistening with power in their titanium cage. Three men, three finishes and three colours are brought together in six comfortable and robust pieces that send a modern and powerful statement.

### The Original

'Natural Masculinity'

The Original includes the ring and the bangle in Natural Titanium with White Diamonds

> Ring:Titanium weight: 5.10g / Diamond weight: 0.11ct Bangle:Titanium weight: 15g / Diamonds weight: 0.25ct