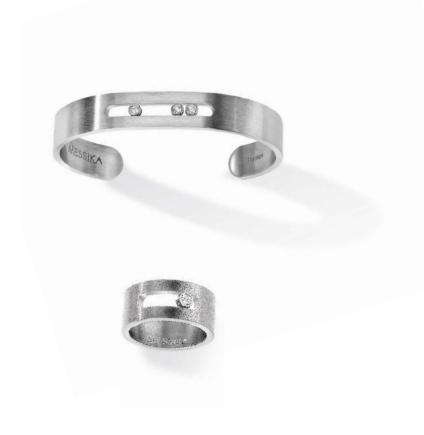

### The Original

'Natural Masculinity'

The Original includes the ring and the bangle in Natural Titanium with White Diamonds

> Ring:Titanium weight: 5.10g / Diamond weight: 0.11ct Bangle:Titanium weight: 15g / Diamonds weight: 0.25ct