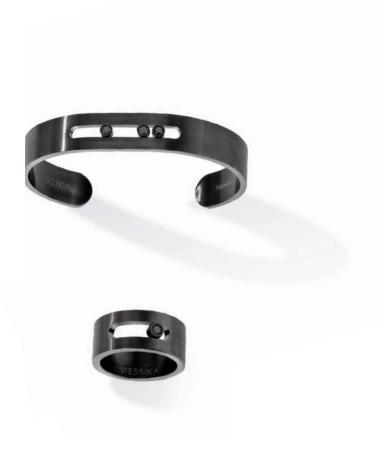

## The Intrepid 'Daring masculinity'

The Intrepid includes the black ring and bangle in Titanium Full Black with Black Diamonds

Ring:Titanium weight:  $5.30 \, g / Diamond$  weight: 0.11ct Bangle:Titanium weight:  $14.50 \, g / Diamonds$  weight: 0.30ct