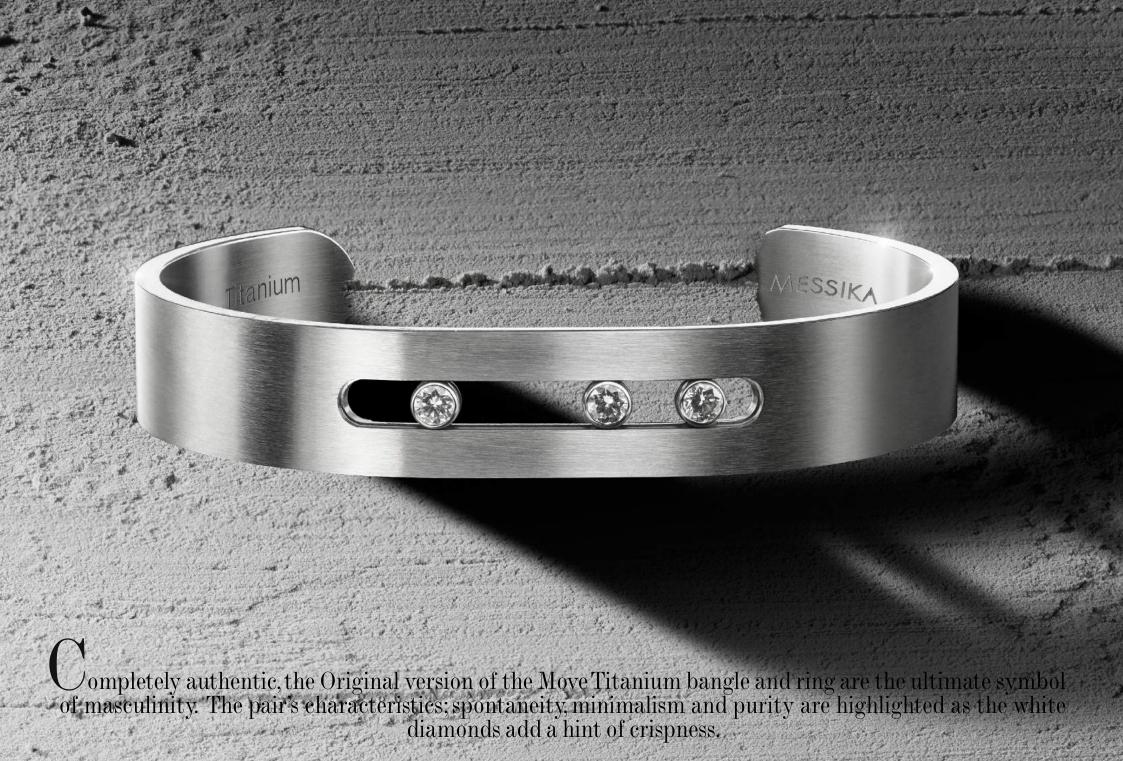

### The Original

'Natural Masculinity'

The Original includes the ring and the bangle in Natural Titanium with White Diamonds

> Ring:Titanium weight: 5.10g / Diamond weight: 0.11ct Bangle:Titanium weight: 15g / Diamonds weight: 0.25ct