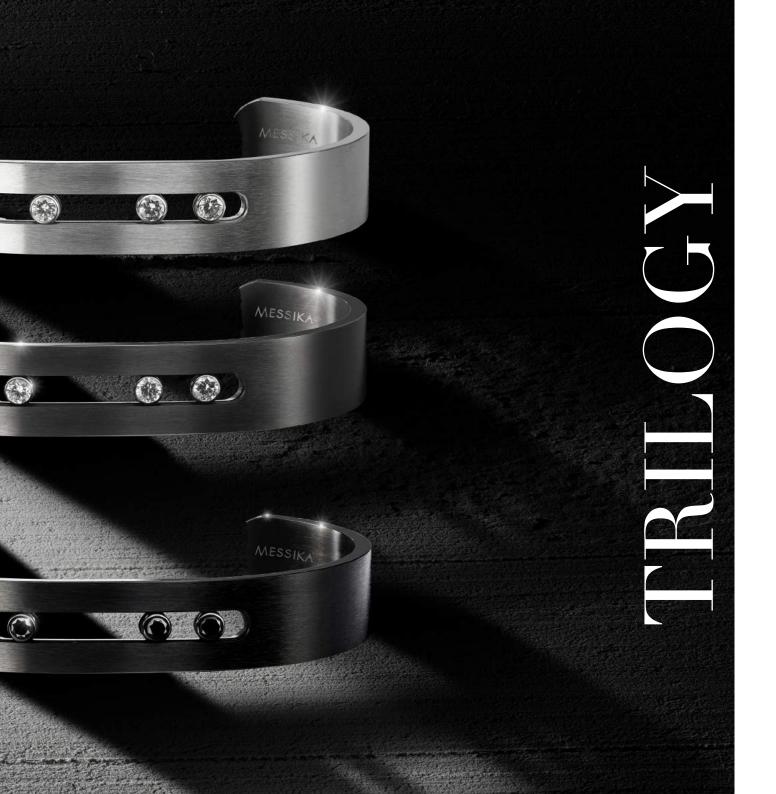

# « 5 grams of powerful

magnetism creating a weightless feel »

Talérie Messika wanted to combine jewellery with masculine style for 2016. What could be more natural than turning to her signature collection Move in order to explore this masculinity in her designs? As robust as the Titanium materials used to create them, the bangles and rings in the Move Titanium collection reflect men's many different dimensions thanks to the clear juxtaposition between brushed matte and reflective polished finishes. Valerie has interpreted the looks of 3 types of men using 3 exclusive finishes, combining power with lightness. Valerie has created an element of surprise by uniting these natural, anthracite and black versions with different diamonds: black for the Intrepid and white for the Original and the Dandy. Remaining faithful to her lucky number, Valerie has paid tribute to the 'love of yesterday, today and tomorrow' with three moving diamonds that can never be separated, glistening with power in their titanium cage. Three men, three finishes and three colours are brought together in six comfortable and robust pieces that send a modern and powerful statement.